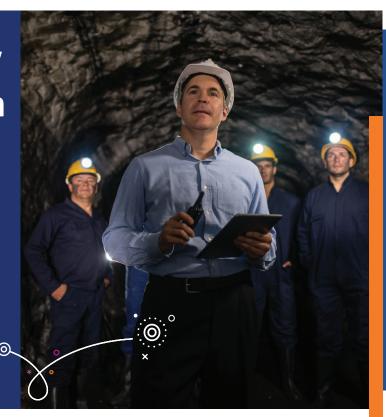

#### Worker NxT

Identify, hire, train and protect highly qualified and productive workers with Worker NxT.

Once workers are on the job, our solution collects and analyzes real-time data to ensure worker safety, and augments physical and cognitive abilities. Our platform also streamlines costly tasks, such as attendance tracking, skills assessment and safety assurance.

## **Benefits of Connected Mining Technology**

Our solutions measurably improve operational efficiency by tracking the entire value chain, from pits to processing to ports. Real-time visibility enables new tools — such as location tracking, monitoring of hazardous areas, and AR/VR training support — to elevate worker safety.