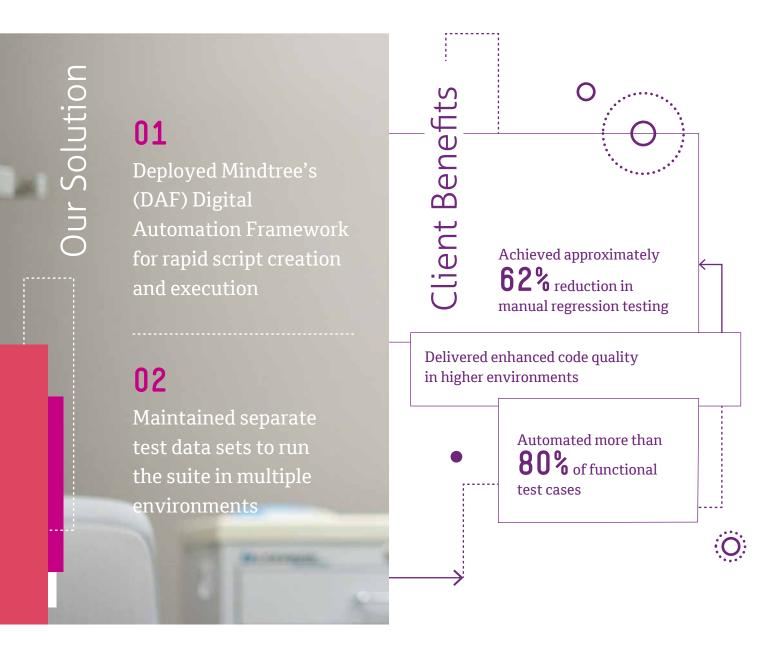

## The Client

The client is one of the largest provider of supplemental insurance in the United States. Mindtree helped create a regression suite by using the Digital Automation Framework (DAF) for the client's responsive mobile application. The application is released iteratively to the users, which requires multiple regression cycles for every release. Enabling the automation suite expedited the process with a reduction in defect leakage and shorter regression cycles.