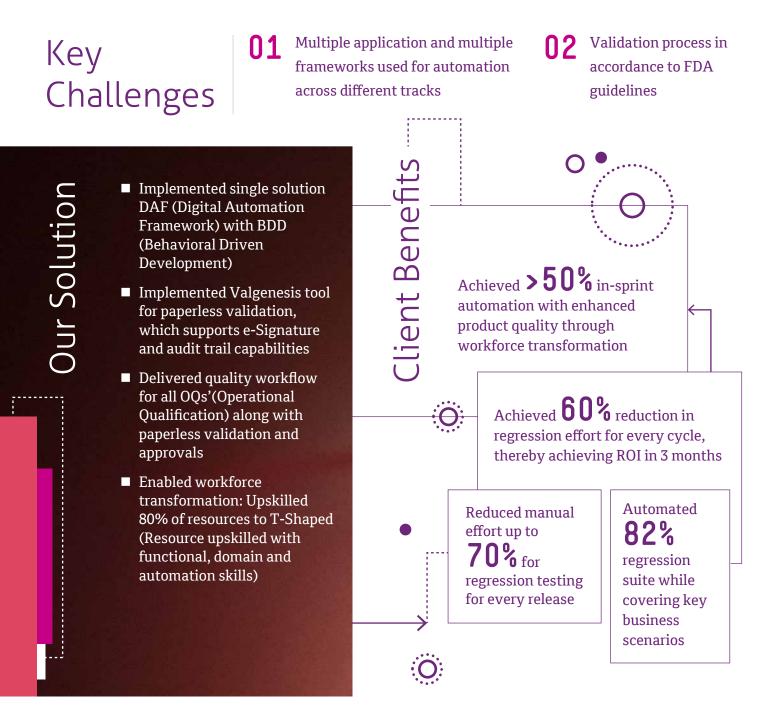

## The Client

The client is one of the world's leading medical device manufacturer from the Netherlands. Mindtree helped the client through consolidating multiple automation frameworks and enhancing the automation across multiple applications.