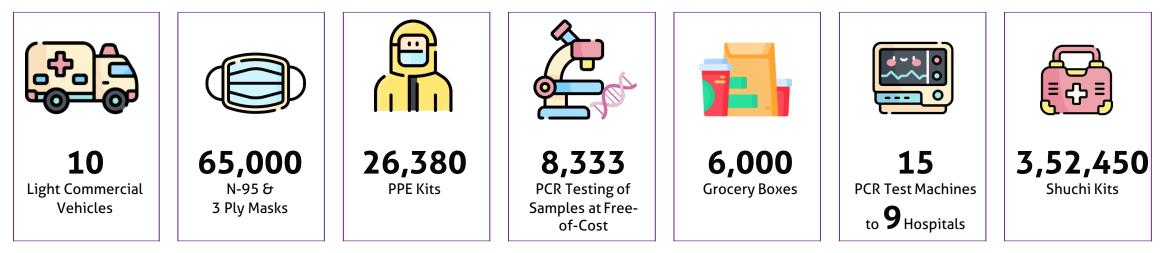

#### Giving back to the society

Across the governments of Karnataka, Tamilnadu, Telangana, Odisha and Maharashtra

#### 70,000+ Beneficiaries PAN INDIA

- Improving physical well being, supporting children with special abilities with training & education
- Blood & Stem cell donations
- Mentoring & coaching rural children

#### 10,000+ Beneficiaries

• Protecting the Protector Campaign: Proactively offered free COVID 19 tests to Karnataka State Police personnel to ensure that they are safe and healthy