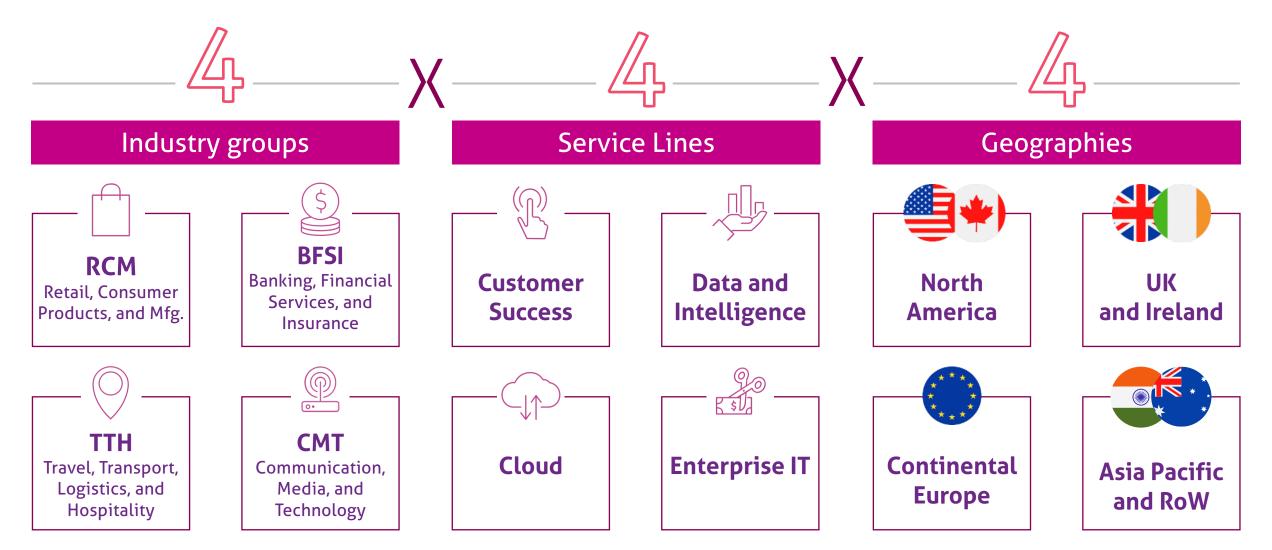

#### Our strategic focus areas

Note: We will also be focusing on the Health segment where we see rapid digital adoption and industry convergence