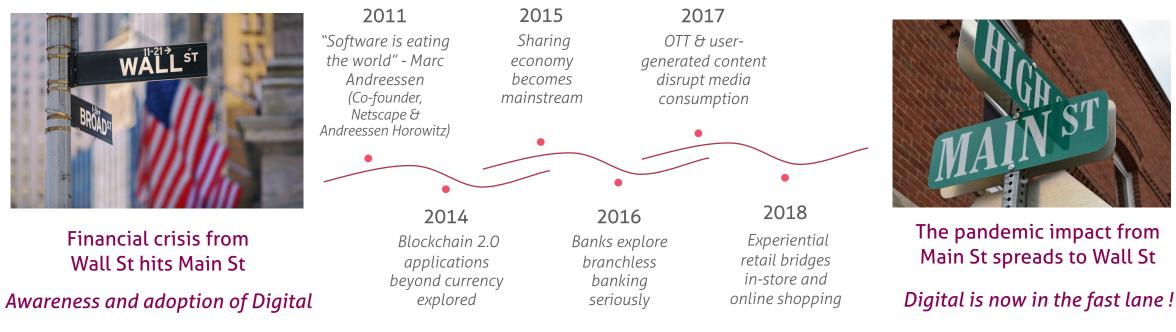

#### 2008

Businesses have been "rewiring" themselves for Digital. A few watershed moments have accelerated the transition, creating fresh opportunities and "<u>Redefined possibilities</u>"!

2020