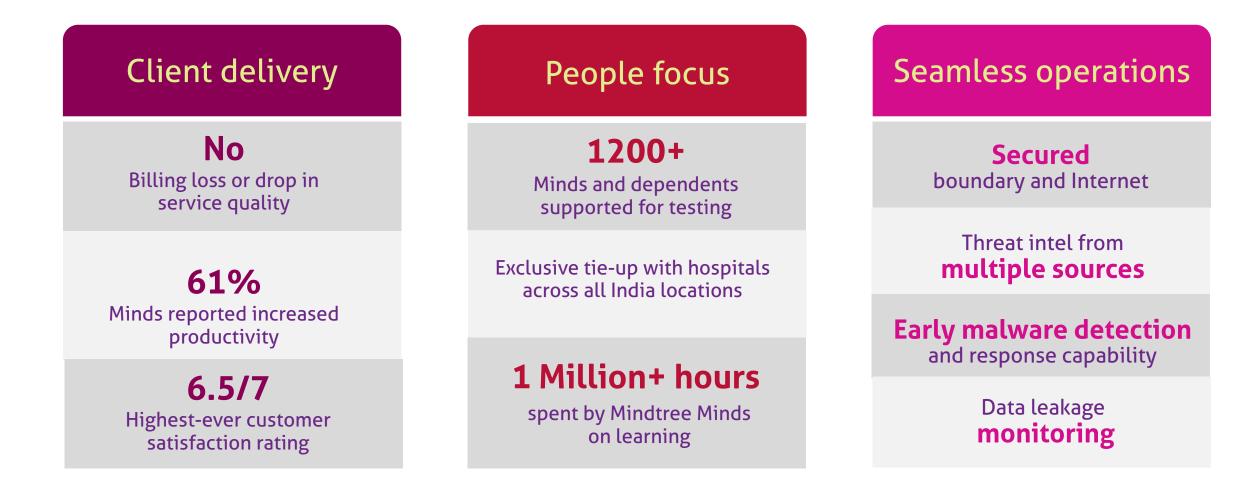

## How we delivered during the COVID-19 crisis

### Customer feedback on remote working

"Truly exceeds expectations. Mindtree has done an amazing job ensuring continuity and adapting to the need"

American multinational technology company

"The Mindtree team has been very flexible and has not sacrificed quality whatsoever. They have been proactive, understanding and did well in adapting"

An air transport communications and technology provider

"Mindtree team has done an excellent job in making sure of business continuity and resolved issues quickly and proactively"

An American financial services company

"WFH and challenges due to the pandemic crisis didn't affect productivity and output of the team. Team members handled the situation very well"

A German audio equipment manufacturing company