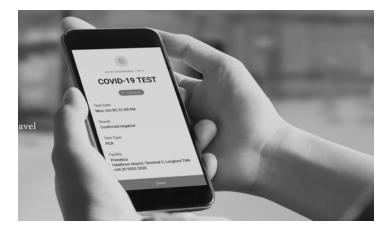

### Changing customer experience needs

**Touchless Check-in Kiosks** 

Self Service Bag Drop

**Biometric Identification** 

**Digital Health Passport** 

**Contactless Boarding** 

**Touchless Hotel Stay** 