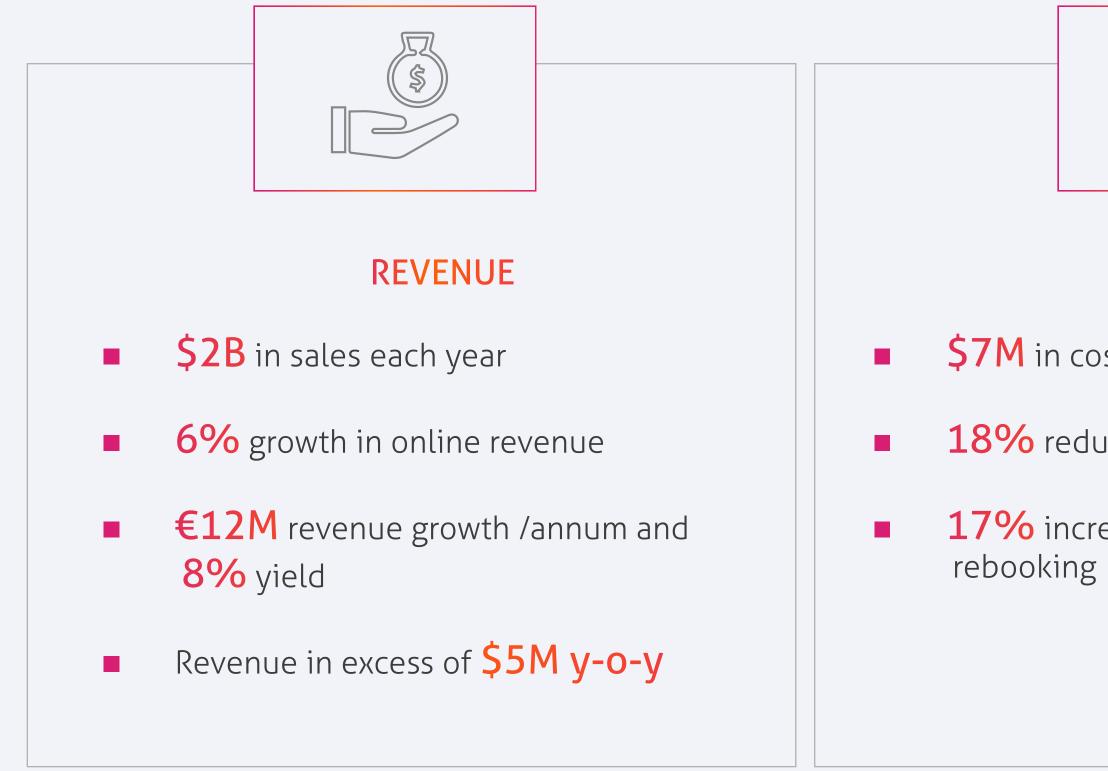

# VALUE DELIVERED TO THE INDUSTRY

### COST

**\$7M** in cost savings

**18%** reduction in tickets

17% increase in average savings per