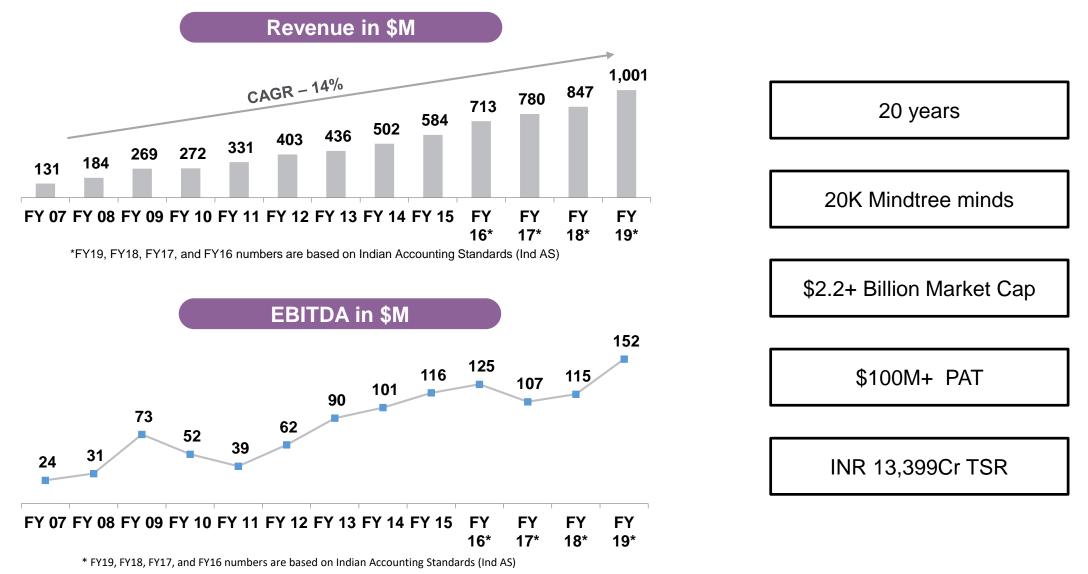

Fixed Monthly



- Balanced revenue concentration
- Revenue acceleration in focused strategic accounts

■ Top Client ■ Top 5 Clients ■ Top 10 Clients



| Revenue          | Q2 FY19 | Q1 FY20 | Q2 FY20 |
|------------------|---------|---------|---------|
| \$100 mn clients | 1       | 1       | 1       |
| \$50 mn clients  | 1       | 1       | 1       |
| \$25 mn clients  | 4       | 4       | 4       |
| \$10 mn clients  | 21      | 23      | 21      |
| \$5 mn clients   | 44      | 46      | 47      |
| \$1 mn clients   | 111     | 122     | 130     |



## **Employee Metrics**







Average Experience in Years

- Net additions during the quarter 332
- Women employees 32%
- Nationalities 74

Attrition





**BOTs** 

🧼 Mindtree





Annual Financial Overview

## **FY19** Achievements





# Welcome to possible