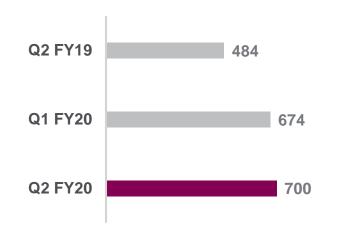

5%, y-o-y growth 18.8%



## **Engagement and Client Composition**



Fixed Cost, Fixed Monthly



- Balanced revenue concentration
- Revenue acceleration in focused strategic accounts

■ Top Client ■ Top 5 Clients ■ Top 10 Clients



| Revenue          | Q2 FY19 | Q1 FY20 | Q2 FY20 |
|------------------|---------|---------|---------|
| \$100 mn clients | 1       | 1       | 1       |
| \$50 mn clients  | 1       | 1       | 1       |
| \$25 mn clients  | 4       | 4       | 4       |
| \$10 mn clients  | 21      | 23      | 21      |
| \$5 mn clients   | 44      | 46      | 47      |
| \$1 mn clients   | 111     | 122     | 130     |



## **Employee Metrics**







Average Experience in Years

- Net additions during the quarter 332
- Women employees 32%
- Nationalities 74

Attrition





**BOTs** 

🧼 Mindtree





Annual Financial Overview

## **FY19** Achievements





# Welcome to possible