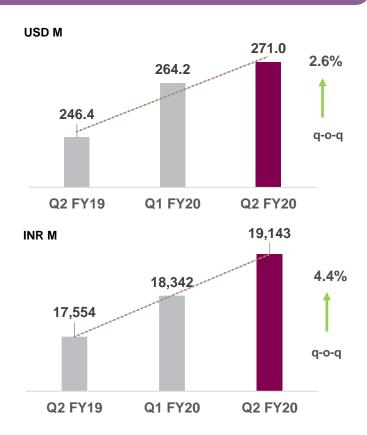

ed Rising Star USA in SAP BW/4 on HANA and BW on HANA Transformation & Operations in the ISG Provider Lens<sup>™</sup> SAP Hana & Leonardo Ecosystem Partners 2019 Quadrant Report

Mindtree named Rising Star Global in SAP Cloud Platform Support Services in the ISG Provider Lens™ SAP Hana & Leonardo Ecosystem Partners 2019 Quadrant Report

ISG INFORMATION SERVICES GROUP\* Mindtree named Leader for the Managed

Services Archetype

(mid-sized deal focus) in

the ISG Provider Lens™

Private/Hybrid Cloud

Data Center Services &

Solutions 2019

**Quadrant Report** 

Mindtree has been awarded the prestigious Mother Teresa Award for Corporate Citizen in recognition for its industry leading practices in driving social impact



**Quarterly Financial Overview** 

## Performance Highlights

Revenue







#### Net Profit







## Key Ratios in \$ terms





#### **Market Distribution**

#### Industry Distribution



US q-o-q growth 2.7%, y-o-y growth 10.2% Europe q-o-q growth 1.5%, y-o-y growth 3.8%



Hi-Tech & Media q-o-q growth 3.6%, y-o-y growth 11.4% Travel & Hospitality q-o-q growth 3.3%, y-o-y growth 11.9% BFSI q-o-q growth 2.8%, y-o-y growth 6.3%



#### **Service Line Distribution**

#### **Digital Distribution**



■ Digital ■ Test Eng ■ Package Solutions ■ IMTS ■ ADM and Product Eng

23.9% 23.8% 20.7% 10.5% 10.5% 3.6% 0.4% Q2 FY19 Q1 FY20 Q2 FY20 Q2 FY20

■ Interactive ■ Data Science and Engineering services ■ Cloud Services ■ Others

3 strategic pillars under Digital

Digital q-o-q growth 2.5%, y-o-y growth 18.8%



## **Engagement and Client Composition**



Fixed Cost,