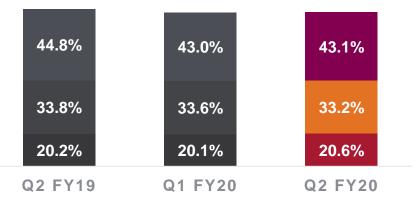

## **Employee Metrics**

Average Experience in Years

- Net additions during the quarter 332
- Women employees 32%
- Nationalities 74

Attrition

**BOTs** 

🧼 Mindtree

Annual Financial Overview