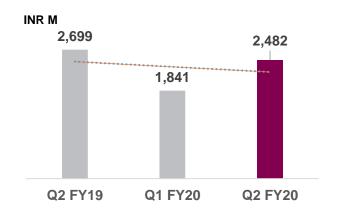

ising Star USA in SAP BW/4 on HANA and BW on HANA Transformation & Operations in the ISG Provider Lens<sup>™</sup> SAP Hana & Leonardo Ecosystem Partners 2019 Quadrant Report

Mindtree named Rising Star Global in SAP Cloud Platform Support Services in the ISG Provider Lens™ SAP Hana & Leonardo Ecosystem Partners 2019 Quadrant Report

ISG INFORMATION SERVICES GROUP\* Mindtree named Leader for the Managed

Services Archetype

(mid-sized deal focus) in

the ISG Provider Lens™

Private/Hybrid Cloud

Data Center Services &

Solutions 2019

**Quadrant Report** 

Mindtree has been awarded the prestigious Mother Teresa Award for Corporate Citizen in recognition for its industry leading practices in driving social impact



**Quarterly Financial Overview** 

## Performance Highlights

Revenue







#### Net Profit







## Key Ratios in \$ terms





#### **Market Distribution**

#### Industry Distribution



US q-o-q growth 2.7%, y-o-y growth 10.2% Europe q-o-q growth 1.5%, y-o-y growth 3.8%



Hi-Tech & Media q-o-q growth 3.6%, y-o-y growth 11.4% Travel & Hospitality q-o-q growth 3.3%, y-o-y growth 11.9% BFSI q-o-q growth 2.8%, y-o-y growth 6.3%



#### **Service Line Distribution**

#### **Digital Distribution**



■ Digital ■ Test Eng ■ Package Solutions ■ IMTS ■ ADM and Product Eng

23.9% 23.8% 20.7% 10.5% 10.5% 3.6% 0.4% Q2 FY19 Q1 FY20 Q2 FY20 Q2 FY20

■ Interactive ■ Data Science and Engineering services ■ Cloud Services ■ Others

3 strategic pillars under Digital

Digital q-o-q growth 2.5%, y-o-y growth 18.8%



## **Engagement and Client Composition**



Fixed Cost, Fixe