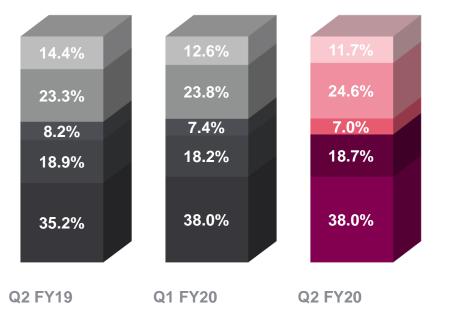

mid-sized deal focus) in

the ISG Provider Lens™

Private/Hybrid Cloud

Data Center Services &

Solutions 2019

**Quadrant Report** 

Mindtree has been awarded the prestigious Mother Teresa Award for Corporate Citizen in recognition for its industry leading practices in driving social impact



**Quarterly Financial Overview** 

## Performance Highlights

Revenue







#### Net Profit







## Key Ratios in \$ terms





#### **Market Distribution**

#### Industry Distribution



US q-o-q growth 2.7%, y-o-y growth 10.2% Europe q-o-q growth 1.5%, y-o-y growth 3.8%



Hi-Tech & Media q-o-q growth 3.6%, y-o-y growth 11.4% Travel & Hospitality q-o-q growth 3.3%, y-o-y growth 11.9% BFSI q-o-q growth 2.8%, y-o-y growth 6.3%



#### **Service Line Distribution**

#### **Digital Distribution**



■ Digital ■ Test Eng ■ Package Solutions ■ IMTS ■ ADM and Product Eng

23.9% 23.8% 20.7% 10.5% 10.5% 3.6% 0.4% Q2 FY19 Q1 FY20 Q2 FY20 Q2 FY20

■ Interactive ■ Data Science and Engineering services ■ Cloud Services ■ Others

3 strategic pillars under Digital

Digital q-o-q growth 2.5%, y-o-y growth 18.8%



## **Engagement and Client Composition**



Fixed Cost, Fixed Monthly



- Balanced revenue concentration
- Revenue acceleration in focused strategic accounts

■ Top Client ■ Top 5 Clients ■ Top 10 Clients



| Revenue          | Q2 FY19 | Q1 FY20 | Q2 FY20 |
|------------------|---------|---------|---------|
| \$100 mn clients | 1       | 1       | 1       |
| \$50 mn clients  | 1       | 1       | 1       |
| \$25 mn clients  | 4       | 4       | 4       |
| \$10 mn clients  | 21