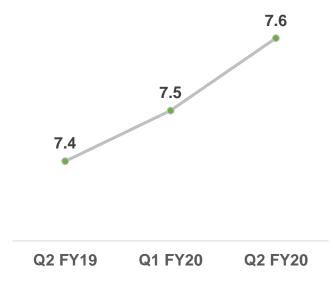

## **Employee Metrics**

Average Experience in Years

- Net additions during the quarter 332
- Women employees 32%
- Nationalities 74

Attrition

**BOTs** 

🧼 Mindtree

Annual Financial Overview