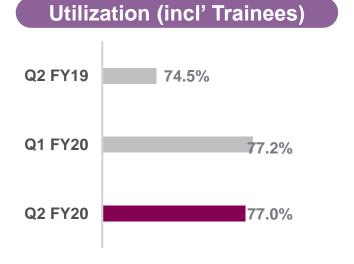

## **Employee Metrics**

Average Experience in Years

- Net additions during the quarter 332
- Women employees 32%
- Nationalities 74

Attrition

**BOTs** 

🧼 Mindtree

Annual Financial Overview