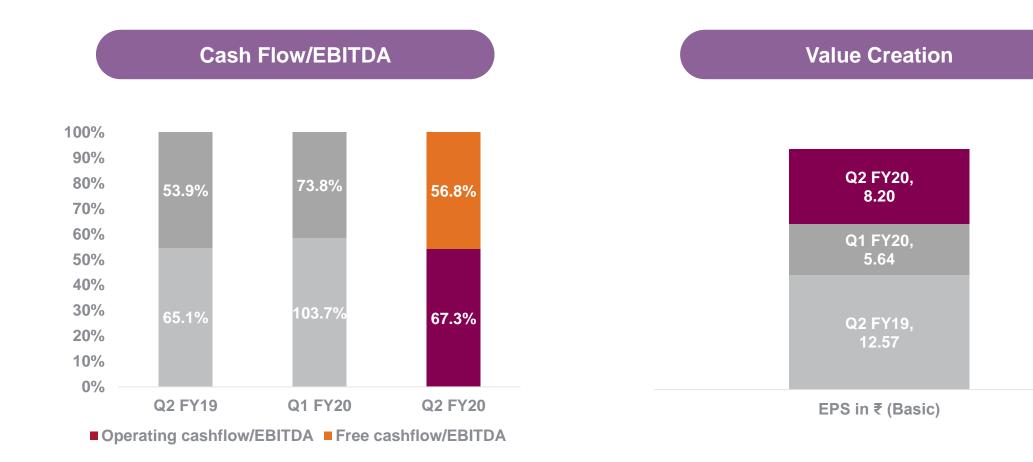

## **Engagement and Client Composition**



Fixed Cost, Fixed Monthly



- Balanced revenue concentration
- Revenue acceleration in focused strategic accounts

■ Top Client ■ Top 5 Clients ■ Top 10 Clients



| Revenue          | Q2 FY19 | Q1 FY20 | Q2 FY20 |
|------------------|---------|---------|---------|
| \$100 mn clients | 1       | 1       | 1       |
| \$50 mn clients  | 1       | 1       | 1       |
| \$25 mn clients  | 4       | 4       | 4       |
| \$10 mn clients  | 21      | 23      | 21      |
| \$5 mn clients   | 44      | 46      | 47      |
| \$1 mn clients   | 111     | 122     | 130     |



## **Employee Metrics**







Average Experience in Years

- Net additions during the quarter 332
- Women employees 32%
- Nationalities 74

Attrition





**BOTs** 

🧼 Mindtree





Annual Financial Overview

## **FY19** Achievements





# Welcome to possible