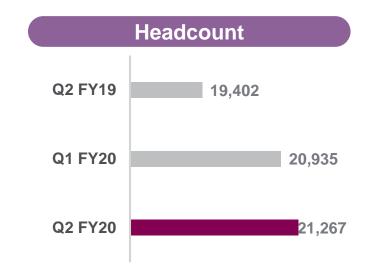

## **Employee Metrics**

Average Experience in Years

- Net additions during the quarter 332
- Women employees 32%
- Nationalities 74

Attrition

**BOTs** 

🧼 Mindtree

Annual Financial Overview