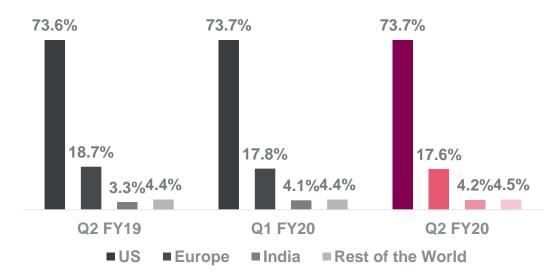

#### **Market Distribution**

#### Industry Distribution

US q-o-q growth 2.7%, y-o-y growth 10.2% Europe q-o-q growth 1.5%, y-o-y growth 3.8%

Hi-Tech & Media q-o-q growth 3.6%, y-o-y growth 11.4% Travel & Hospitality q-o-q growth 3.3%, y-o-y growth 11.9% BFSI q-o-q growth 2.8%, y-o-y growth 6.3%