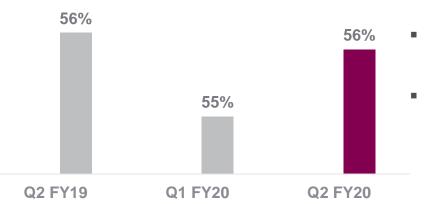

## **Employee Metrics**

Average Experience in Years

- Net additions during the quarter 332
- Women employees 32%
- Nationalities 74

Attrition

**BOTs** 

🧼 Mindtree

Annual Financial Overview