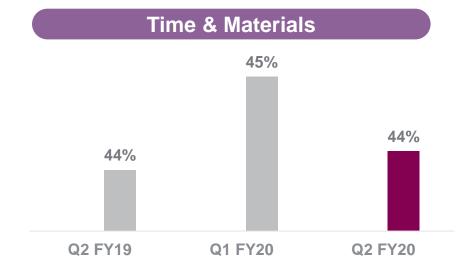

## **Engagement and Client Composition**

Fixed Cost, Fixed Monthly

- Balanced revenue concentration
- Revenue acceleration in focused strategic accounts

■ Top Client ■ Top 5 Clients ■ Top 10 Clients

| Revenue          | Q2 FY19 | Q1 FY20 | Q2 FY20 |
|------------------|---------|---------|---------|
| \$100 mn clients | 1       | 1       | 1       |
| \$50 mn clients  | 1       | 1       | 1       |
| \$25 mn clients  | 4       | 4       | 4       |
| \$10 mn clients  | 21      | 23      | 21      |
| \$5 mn clients   | 44      | 46      | 47      |
| \$1 mn clients   | 111     | 122     | 130     |