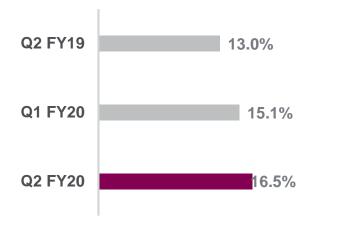

2.5%, y-o-y growth 18.8%



## **Engagement and Client Composition**



Fixed Cost, Fixed Monthly



- Balanced revenue concentration
- Revenue acceleration in focused strategic accounts

■ Top Client ■ Top 5 Clients ■ Top 10 Clients



| Revenue          | Q2 FY19 | Q1 FY20 | Q2 FY20 |
|------------------|---------|---------|---------|
| \$100 mn clients | 1       | 1       | 1       |
| \$50 mn clients  | 1       | 1       | 1       |
| \$25 mn clients  | 4       | 4       | 4       |
| \$10 mn clients  | 21      | 23      | 21      |
| \$5 mn clients   | 44      | 46      | 47      |
| \$1 mn clients   | 111     | 122     | 130     |



## **Employee Metrics**







Average Experience in Years

- Net additions during the quarter 332
- Women employees 32%
- Nationalities 74

Attrition





**BOTs** 

🧼 Mindtree





Annual Financial Overview

## **FY19** Achievements





# Welcome to possible