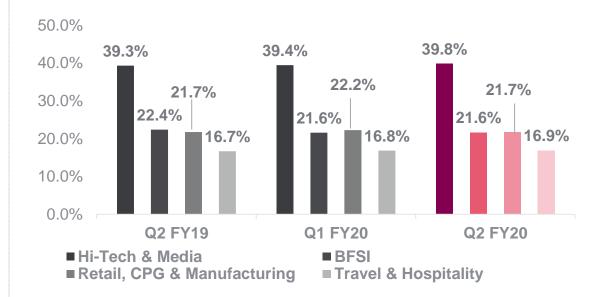

#### Industry Distribution

US q-o-q growth 2.7%, y-o-y growth 10.2% Europe q-o-q growth 1.5%, y-o-y growth 3.8%

Hi-Tech & Media q-o-q growth 3.6%, y-o-y growth 11.4% Travel & Hospitality q-o-q growth 3.3%, y-o-y growth 11.9% BFSI q-o-q growth 2.8%, y-o-y growth 6.3%