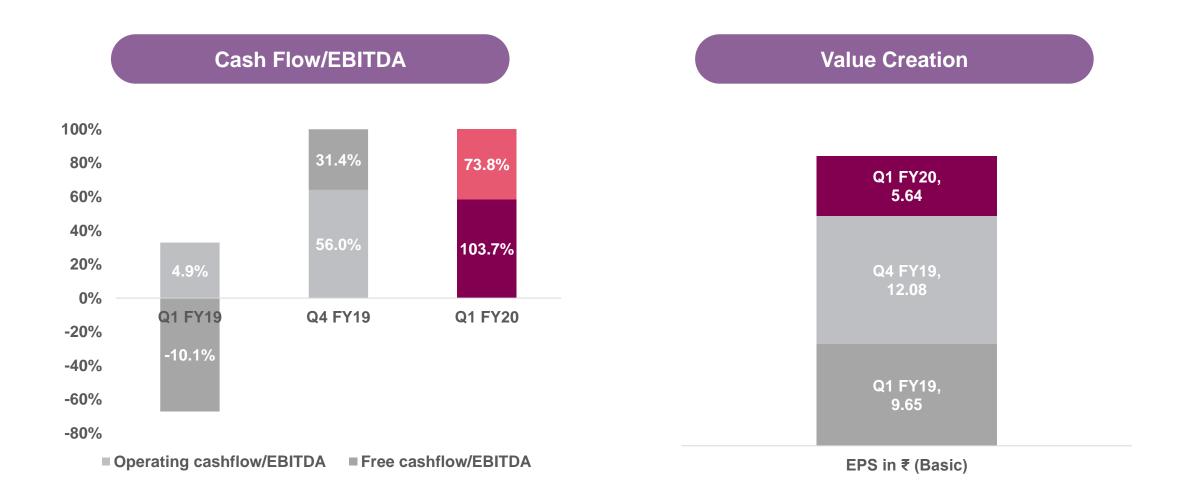

## Performance Highlights

Revenue

EBITDA

39.9

Q4 FY19

2,803

\*26.5

Q1 FY20

1,841

Q1 FY20

USD M

34.0

Q1 FY19

2,310

Q1 FY19

INR M

\*Impact due to compensation revision & one time special award to all employees to mark 20th anniversary of the company

Q4 FY19

\*\* As per the EBIDTA note

## Key Ratios in \$ terms

\*Impact due to compensation revision & one time special award to all employees to mark 20th anniversary of the company

\*\* As per the EBIDTA note