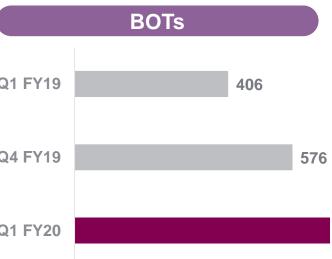

## **Employee Metrics**

- Net additions during the quarter 731
- Women employees 30%
- Nationalities 73

674

Annual Financial Overview