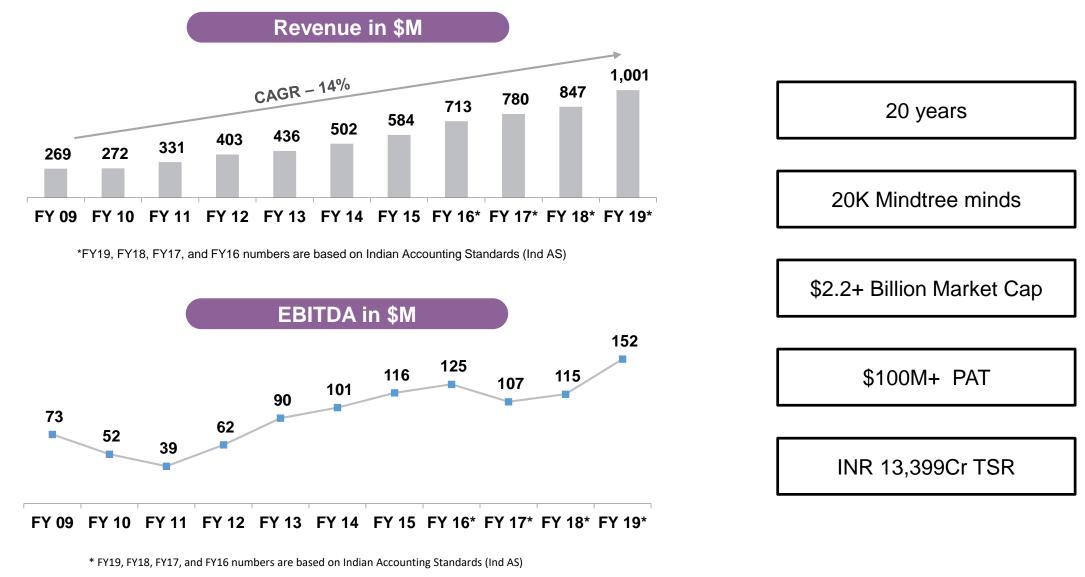

ers

**3 strategic pillars under Digital** 

Digital q-o-q growth 3.7%



## **Engagement and Client Composition**



#### Balanced revenue concentration

 Revenue acceleration in focused strategic accounts



| Revenue          | Q1 FY19 | Q4 FY19 | Q1 FY20 |
|------------------|---------|---------|---------|
| \$100 mn clients | 1       | 1       | 1       |
| \$50 mn clients  | 1       | 1       | 1       |
| \$25 mn clients  | 4       | 4       | 4       |
| \$10 mn clients  | 19      | 23      | 23      |
| \$5 mn clients   | 39      | 45      | 46      |
| \$1 mn clients   | 117     | 120     | 122     |



## **Employee Metrics**









- Net additions during the quarter 731
- Women employees 30%
- Nationalities 73

674







Annual Financial Overview

### **FY19** Achievements





# Welcome to possible