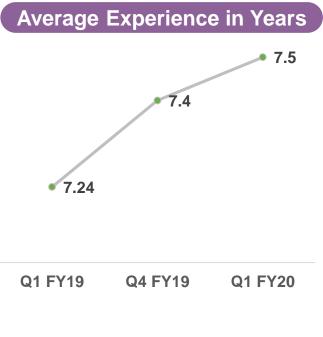

## **Employee Metrics**

- Net additions during the quarter 731
- Women employees 30%
- Nationalities 73

674

Annual Financial Overview