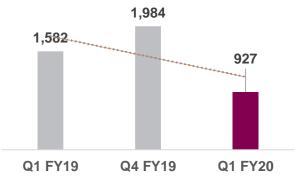

## Performance Highlights

Revenue

EBITDA

39.9

Q4 FY19

2,803

\*26.5

Q1 FY20

1,841

Q1 FY20

USD M

34.0

Q1 FY19

2,310

Q1 FY19

INR M

\*Impact due to compensation revision & one time special award to all employees to mark 20th anniversary of the company

Q4 FY19

\*\* As per the EBIDTA note