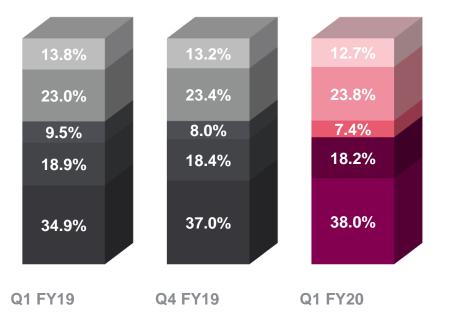

#### **Market Distribution**

#### Industry Distribution

US q-o-q growth 0.9%, y-o-y growth 10.8%

Hi-Tech & Media q-o-q growth 0.2%,y-o-y growth 10.9%

Travel & Hospitality q-o-q growth 3.6%, y-o-y growth 16.6%