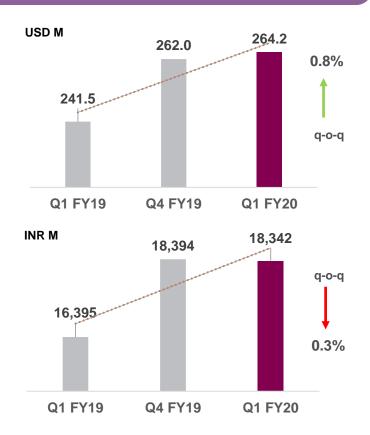

## Performance Highlights

Revenue

EBITDA

39.9

Q4 FY19

2,803

\*26.5

Q1 FY20

1,841

Q1 FY20

USD M

34.0

Q1 FY19

2,310

Q1 FY19

INR M