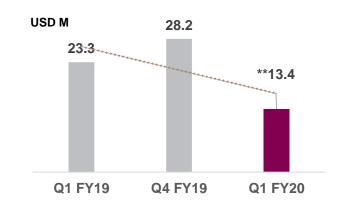

## Performance Highlights

Revenue

EBITDA

39.9

Q4 FY19

2,803

\*26.5

Q1 FY20

1,841

Q1 FY20

USD M

34.0

Q1 FY19

2,310

Q1 FY19

INR M

\*Impact due to compensation revision & one time special award to all employees to mark 20th anniversary of the company

Q4 FY19

\*\* As per the EBIDTA note