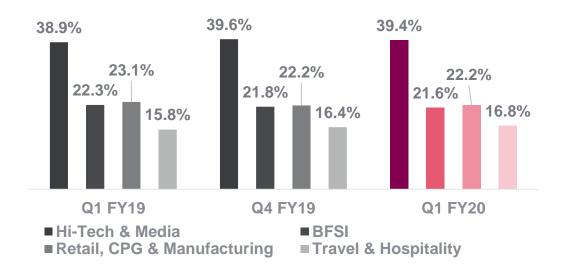

#### **Market Distribution**

#### Industry Distribution

US q-o-q growth 0.9%, y-o-y growth 10.8%

Hi-Tech & Media q-o-q growth 0.2%,y-o-y growth 10.9%

Travel & Hospitality q-o-q growth 3.6%, y-o-y growth 16.6%