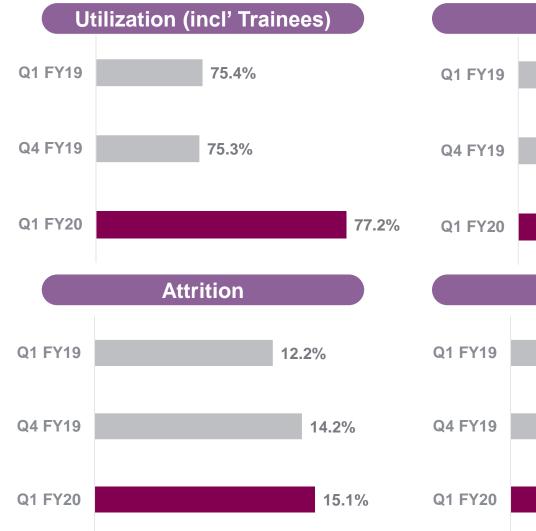

## **Employee Metrics**

- Net additions during the quarter 731
- Women employees 30%
- Nationalities 73

674

Annual Financial Overview