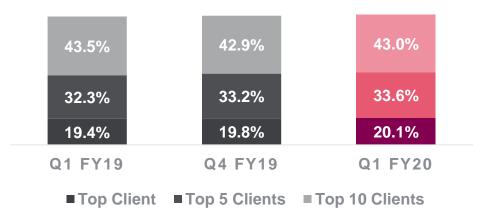

## **Engagement and Client Composition**

#### Balanced revenue concentration

 Revenue acceleration in focused strategic accounts

| Revenue          | Q1 FY19 | Q4 FY19 | Q1 FY20 |
|------------------|---------|---------|---------|
| \$100 mn clients | 1       | 1       | 1       |
| \$50 mn clients  | 1       | 1       | 1       |
| \$25 mn clients  | 4       | 4       | 4       |
| \$10 mn clients  | 19      | 23      | 23      |
| \$5 mn clients   | 39      | 45      | 46      |
| \$1 mn clients   | 117     | 120     | 122     |