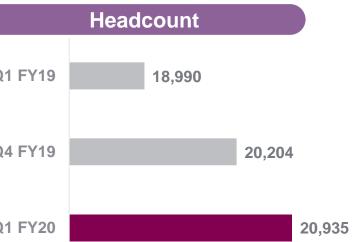

## **Employee Metrics**

- Net additions during the quarter 731
- Women employees 30%
- Nationalities 73

674

Annual Financial Overview