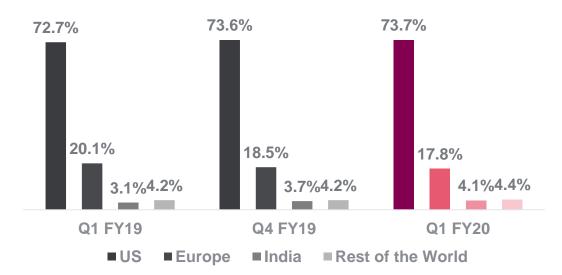

#### **Market Distribution**

#### Industry Distribution

US q-o-q growth 0.9%, y-o-y growth 10.8%

Hi-Tech & Media q-o-q growth 0.2%,y-o-y growth 10.9%

Travel & Hospitality q-o-q growth 3.6%, y-o-y growth 16.6%