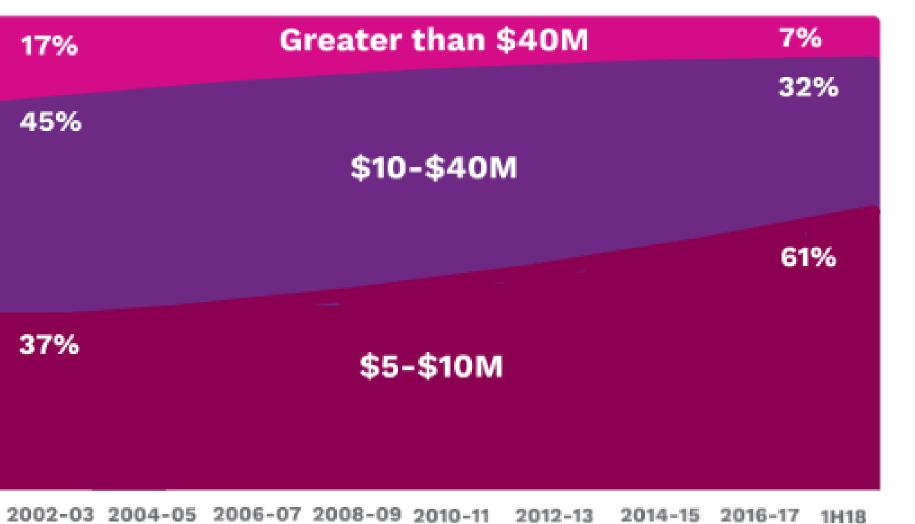

### Large Addressable Market, Growing Right Toward Us

Shift in Annual Contract Value

Source: ISG Outstanding Index 2018

Gartner and IDC 2018