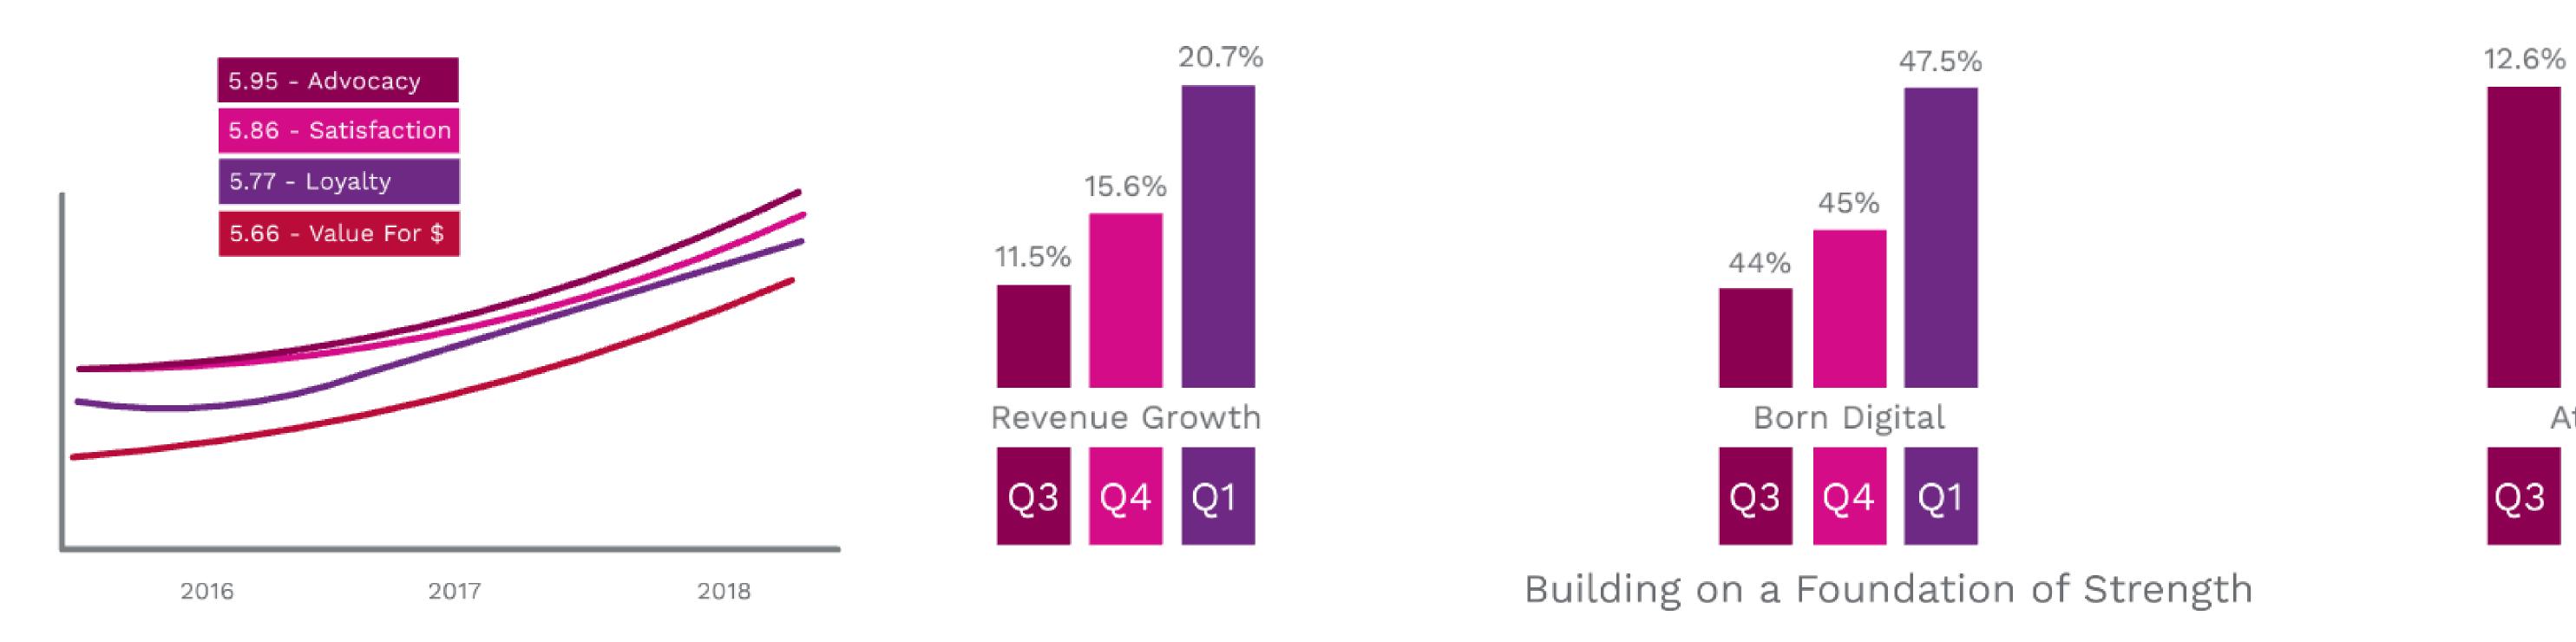

### Large Addressable Market, Growing Right Toward Us

Shift in Annual Contract Value

Source: ISG Outstanding Index 2018

Gartner and IDC 2018