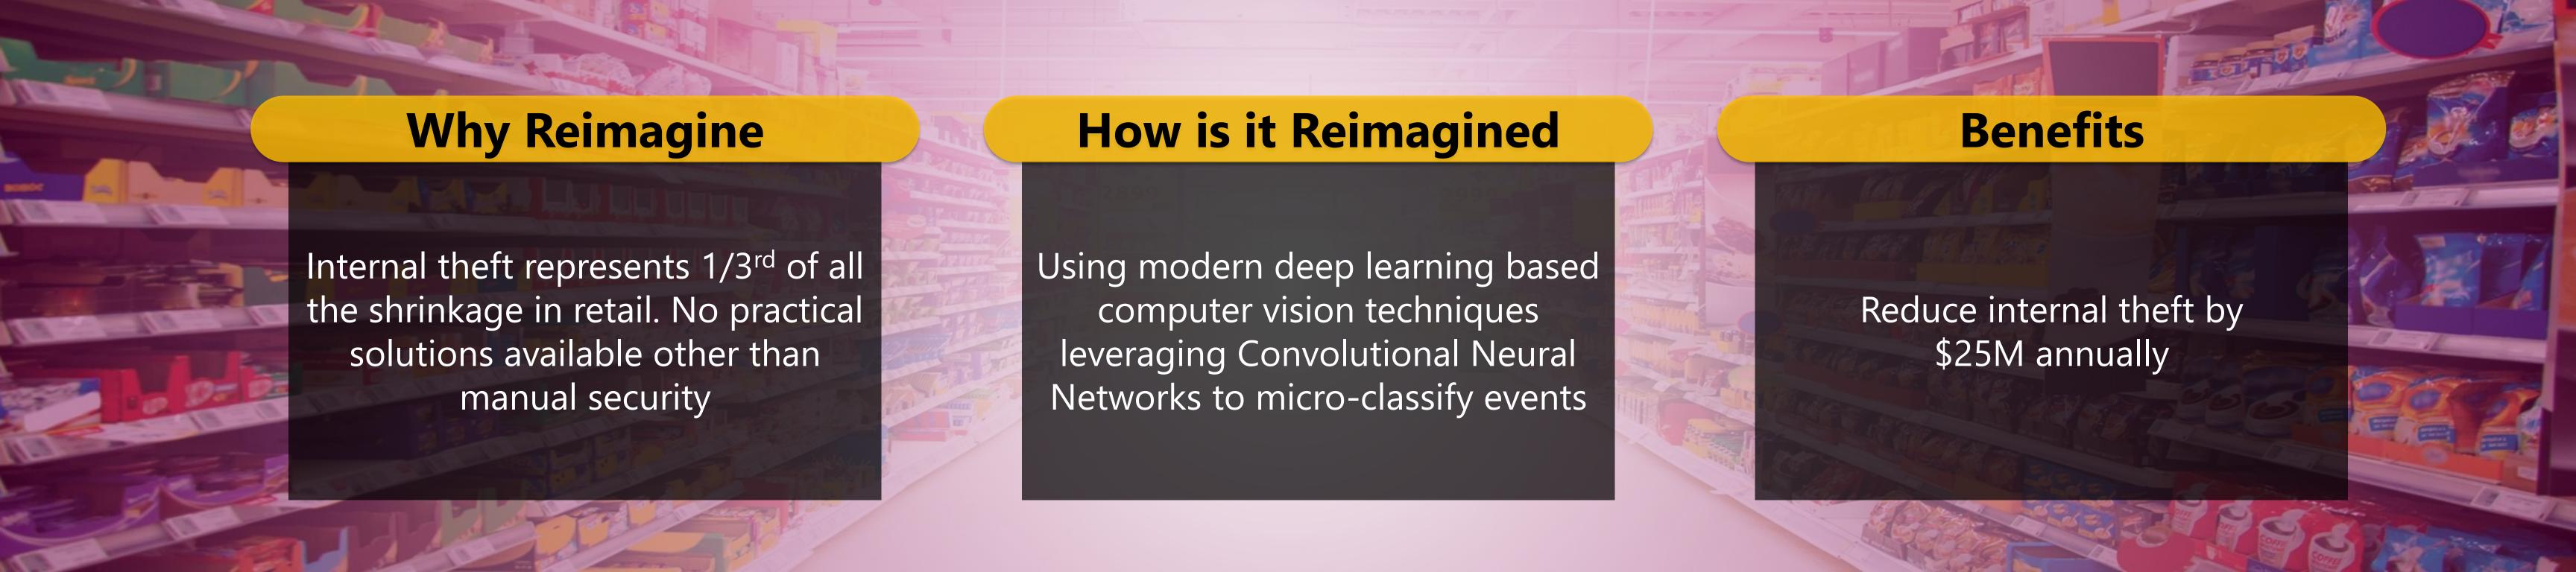

### Why Reimagine

Need to dramatically improve customer experience and operational efficiency by proactively fixing faults

### **How is it Reimagined**

By combining Robotic Process
Automation with significant Al
technologies, eliminate need for
human intervention

#### Benefits

Optimization of 80% back office functions and achieve corresponding cost reductions