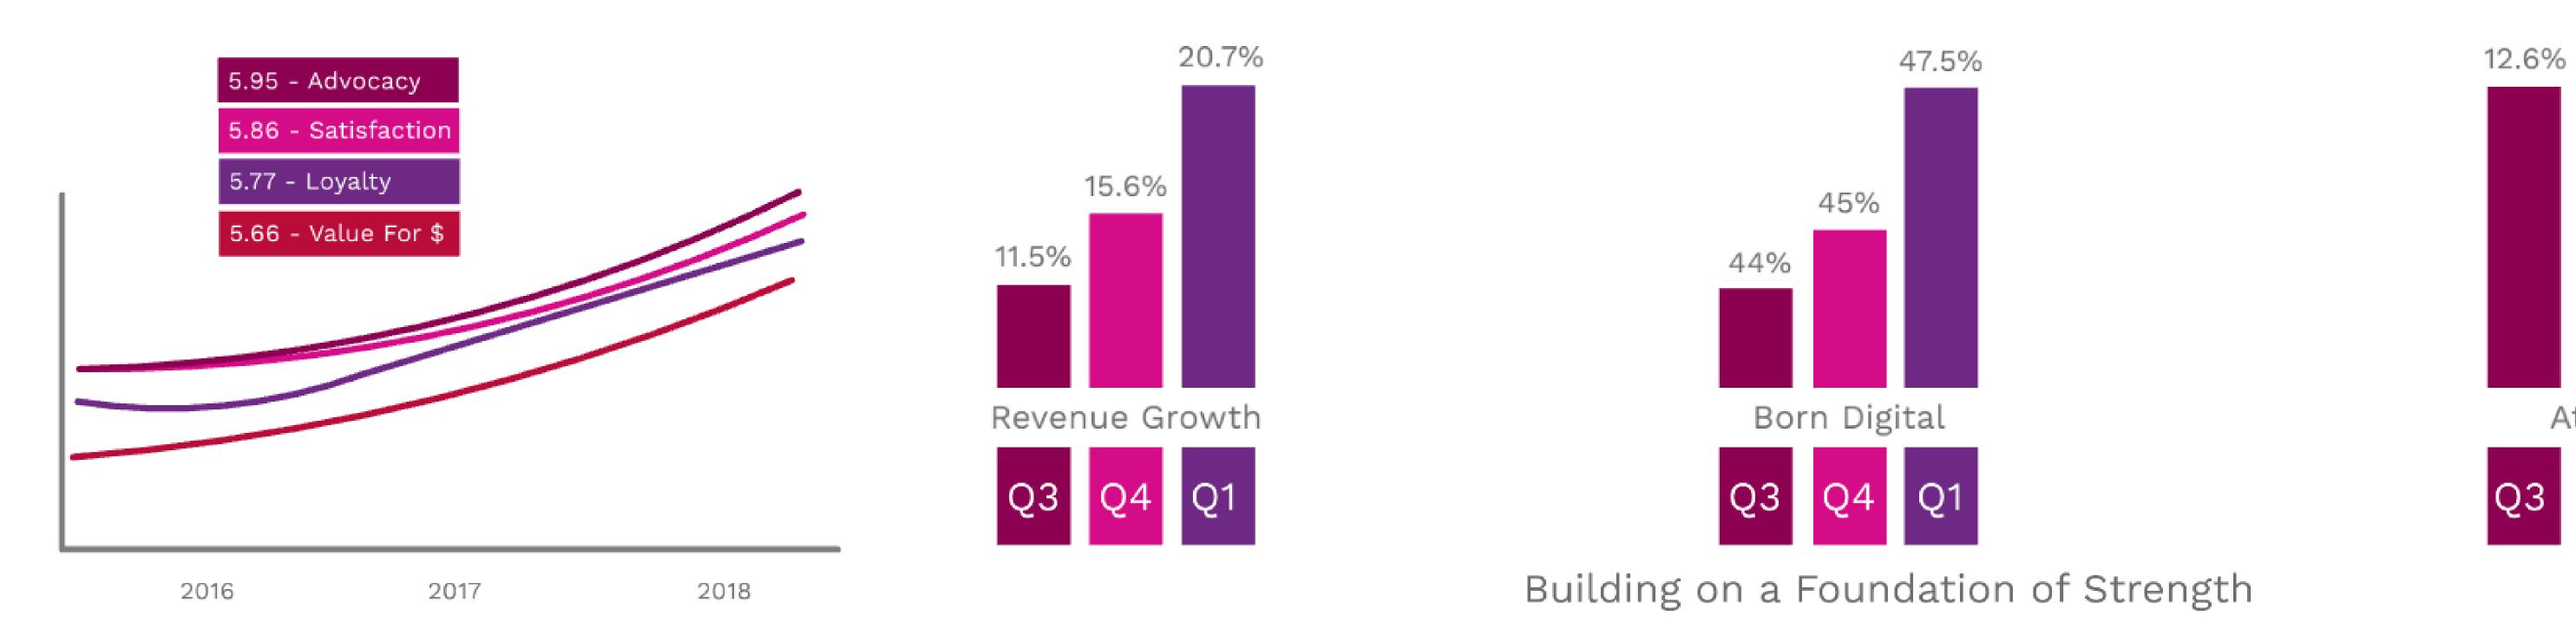

#### Mindtree is on a strong footing

- All-time high client satisfaction ratings setting the benchmark in the industry
- Strong demand, investments in the right areas and large deal wins leading to strong growth momentum
- Strong employee engagement practices attrition rate, one of the lowest in the industry
- Strong value creation and disciplined capital allocation
- World-class board and strong corporate governance