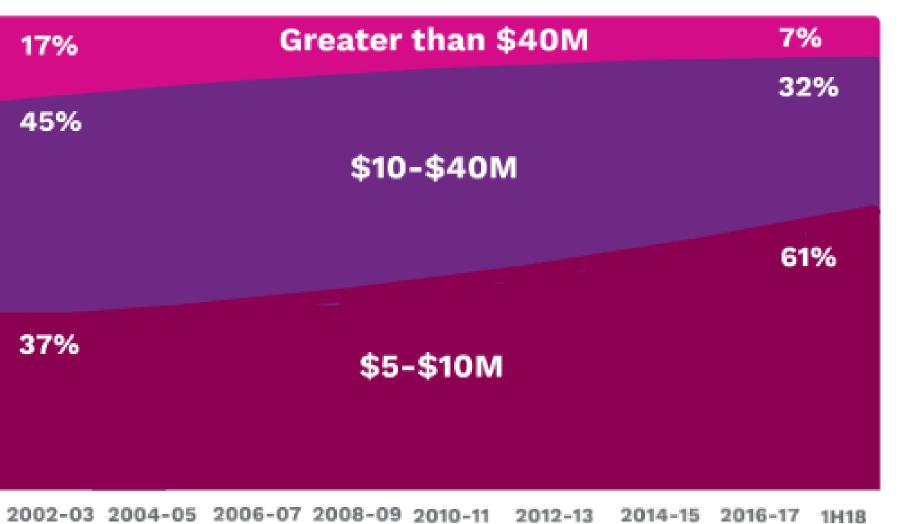

#### Large Addressable Market, Growing Right Toward Us

Shift in Annual Contract Value

Source: ISG Outstanding Index 2018

Gartner and IDC 2018