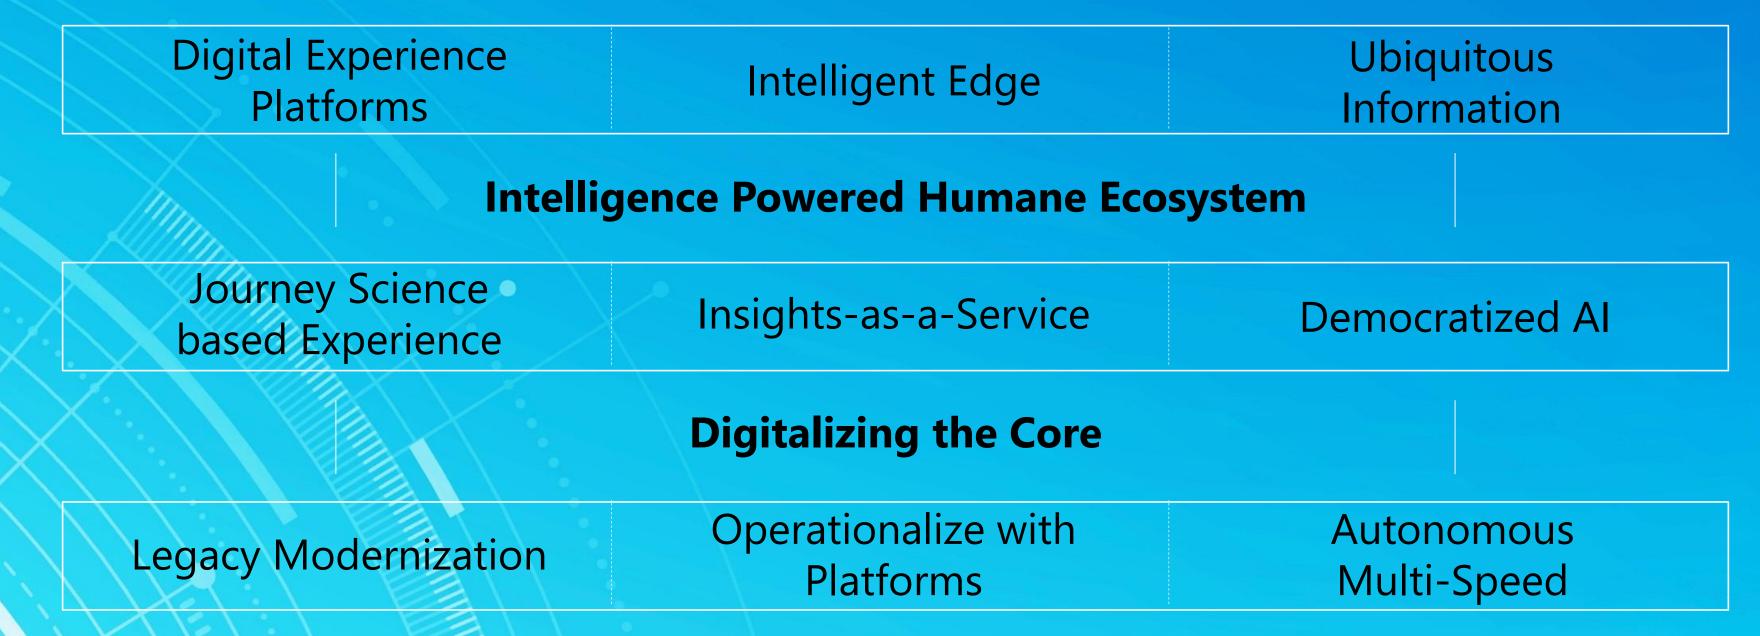

#### Blueprint to Build Digital Next Intelligent Enterprise

- · Digitalizing the Core
  - Legacy Modernization
  - Operationalize with Platforms
  - Autonomous Multi-Speed
- Intelligence Powered Humane Ecosystem
  - Journey Science based Experience
  - Insights-as-a-Service
  - Democratized Al
- Cognitive Experience Delivery by
  - Digital Experience Platforms
  - Intelligent Edge
  - Ubiquitous Information