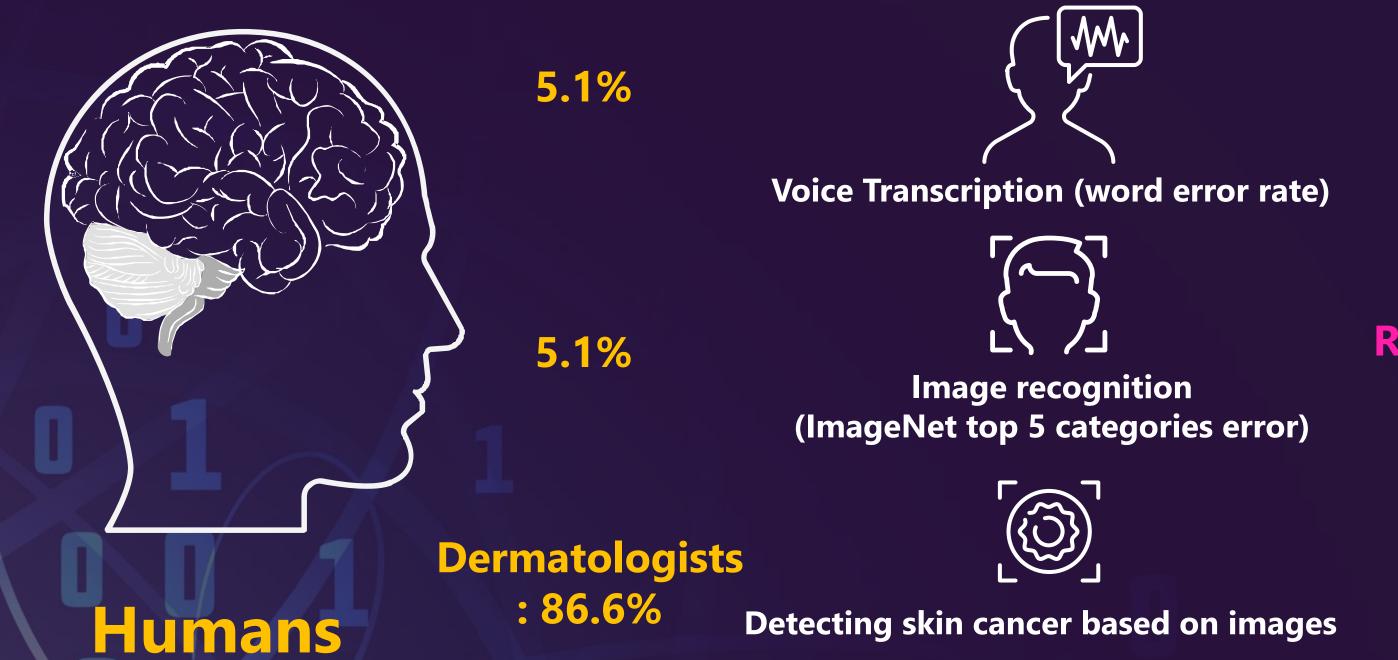

### How Al can help Reimagine BPO?

Neural network based Al systems with hardware acceleration aided by GPUs and FPGAs have surpassed human cognitive capabilities in key areas:

ResNet152: 2.25%

CNN: 95%