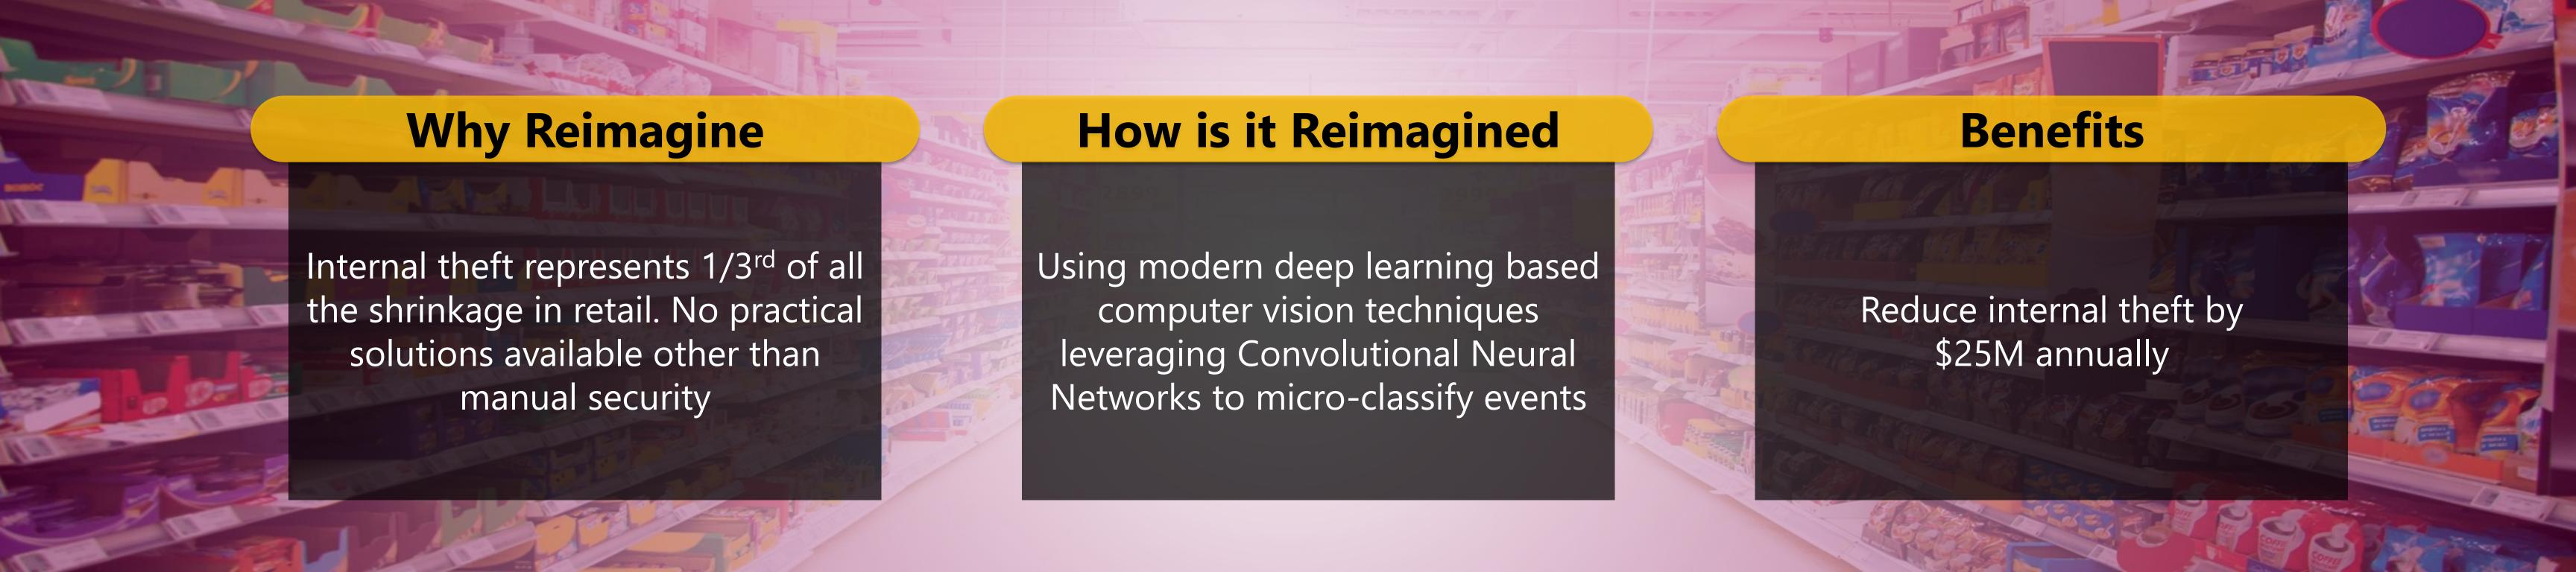

### Why Reimagine

Need to dramatically improve customer experience and operational efficiency by proactively fixing faults

### **How is it Reimagined**

By combining Robotic Process
Automation with significant Al
technologies, eliminate need for
human intervention

### Benefits

Optimization of 80% back office functions and achieve corresponding cost reductions