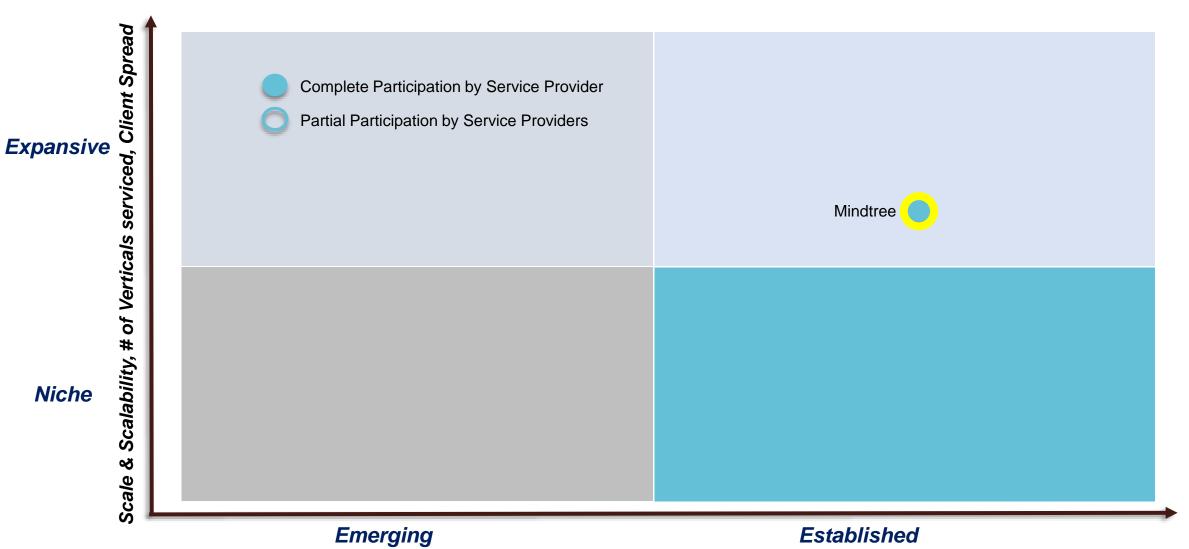

Specialization, R&D practice maturity (depth and maturity services), Innovation & IP, Eco-System Linkages, Customer input

zinnov zones

Specialization, R&D practice maturity (depth and maturity services), Innovation & IP, Eco-System Linkages, Customer input