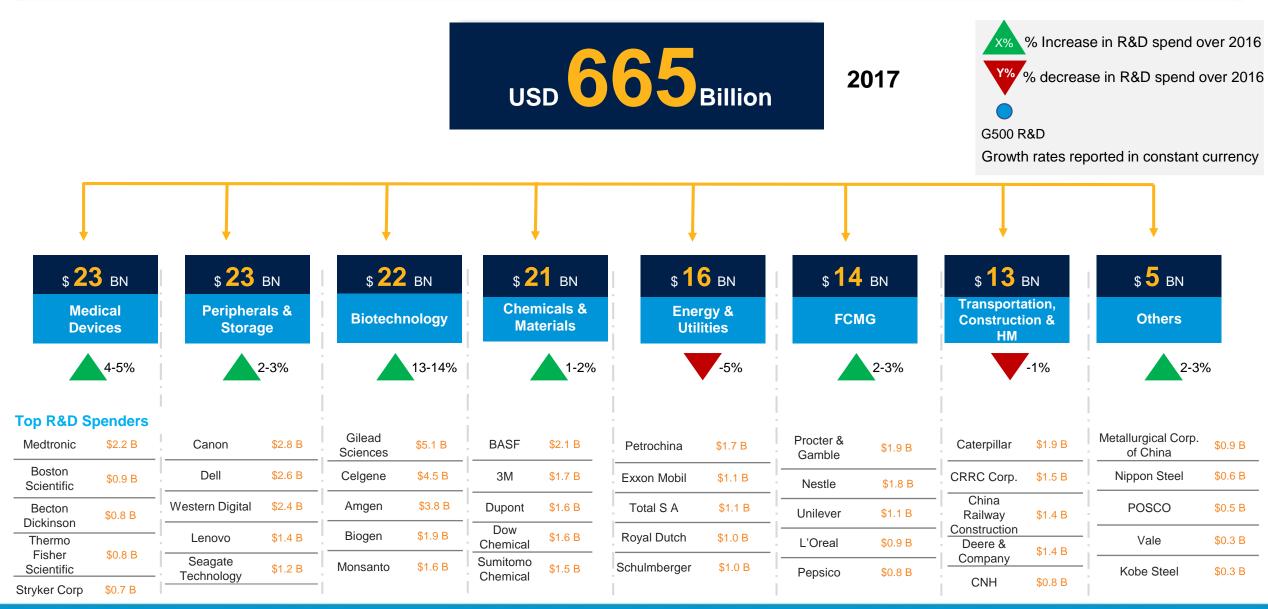

While the automotive sector leads R&D spending, software and internet is one of the fastest growing verticals (1/2)

R&D spending continues to stay consolidated with top 100 R&D spenders accounting for two-thirds of the total G500 R&D spending