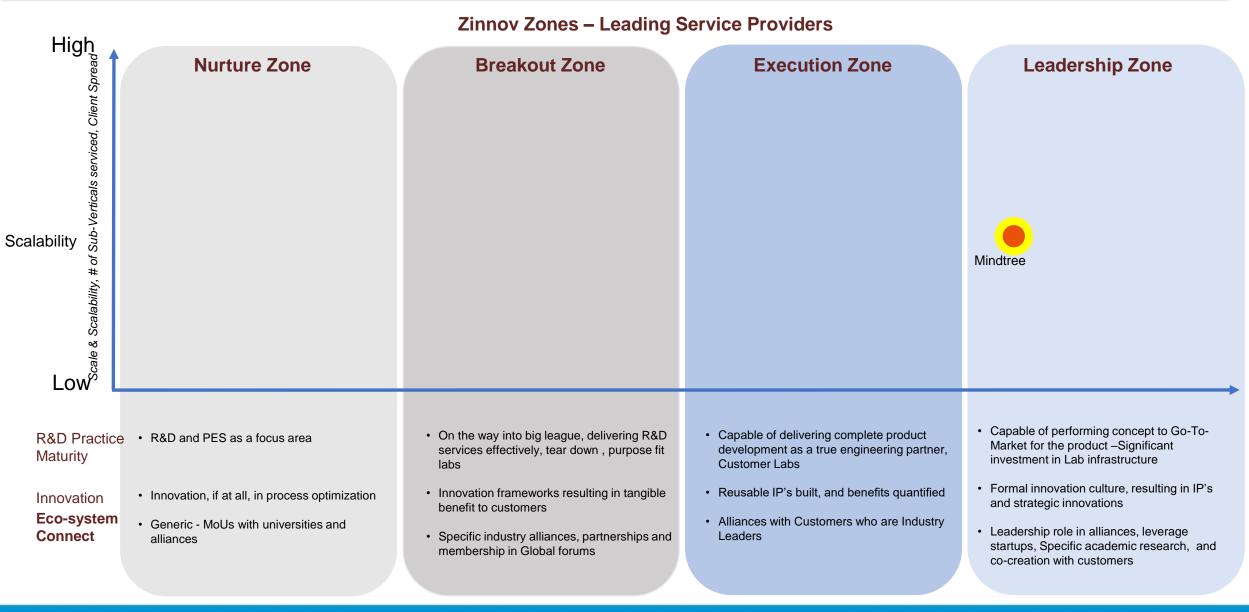

Specialization, R&D practice maturity (depth and maturity services), Innovation & IP, Eco-System Linkages, Customer input

zinnov zones

Specialization, R&D practice maturity (depth and maturity services), Innovation & IP, Eco-System Linkages, Customer input

## **Contribution of G500 R&D Spenders**

**Global Engineering R&D Landscape** 

Mindtree profile – PES 2017

Mindtree has consistently developed its capabilities over the past decade to establish itself as an industry leader for ER&D services. The company's investments in building IP, frameworks, and accelerators coupled with a robust partner ecosystem have contributed towards its leadership positioning at an overall level. The firm has strong capabilities across verticals such as telecom, consumer electronics, enterprise & consumer software, automotive, and semiconductors.