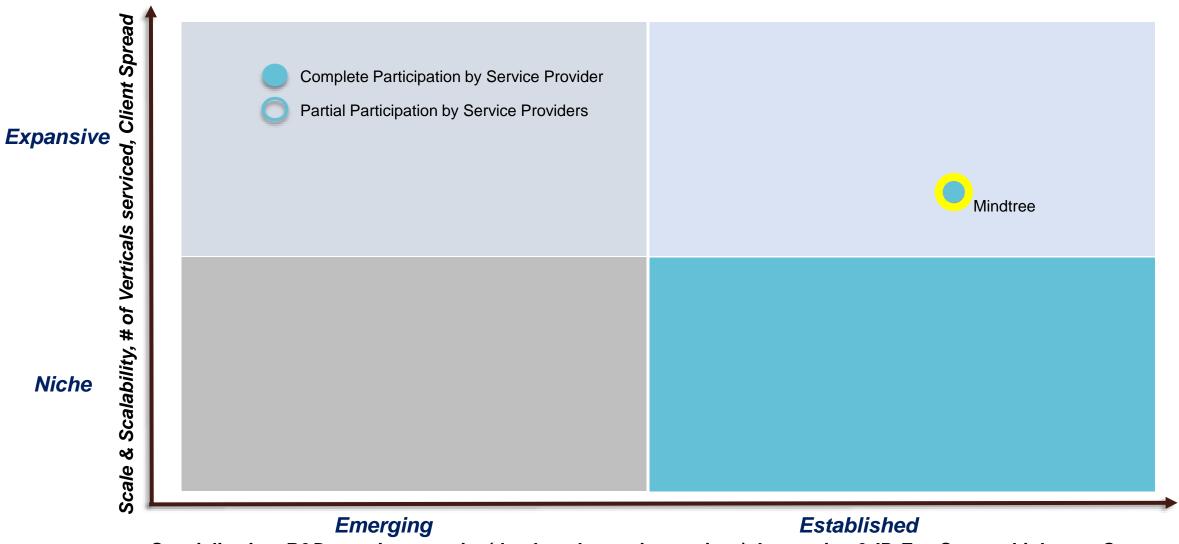

Specialization, R&D practice maturity (depth and maturity services), Innovation & IP, Eco-System Linkages, Customer input

zinnov zones

Specialization, R&D practice maturity (depth and maturity services), Innovation & IP, Eco-System Linkages, Customer input