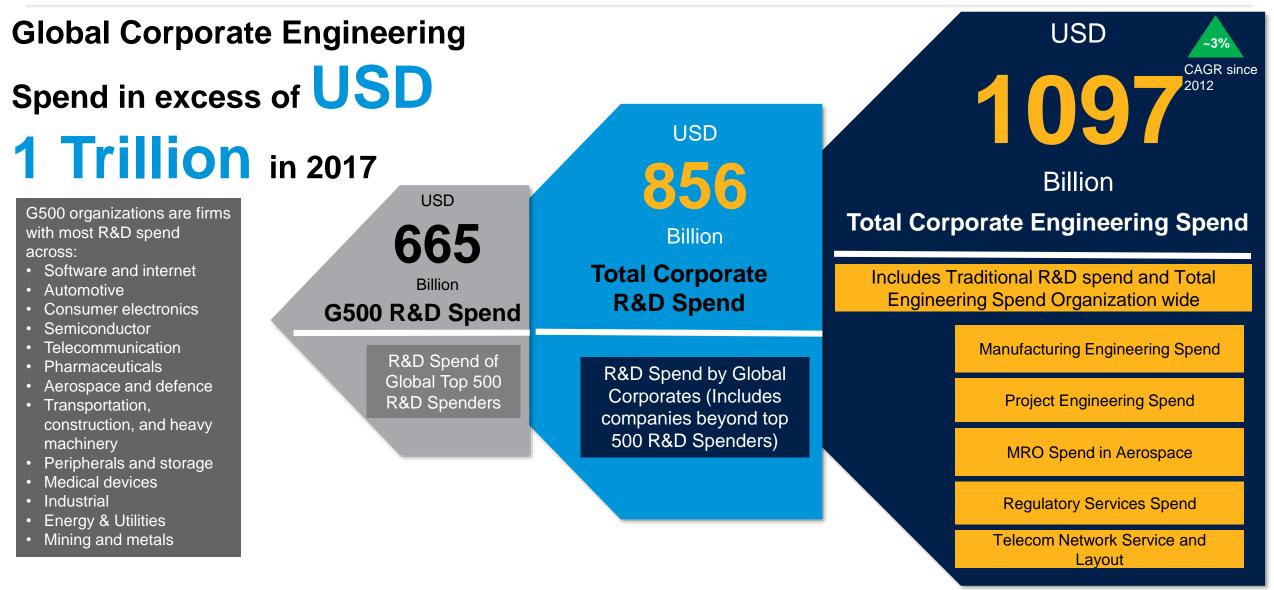

While the automotive sector leads R&D spending, software and internet is one of the fastest growing verticals (1/2)

R&D spending continues to stay consolidated with top 100 R&D spenders accounting for two-thirds of the total G500 R&D spending