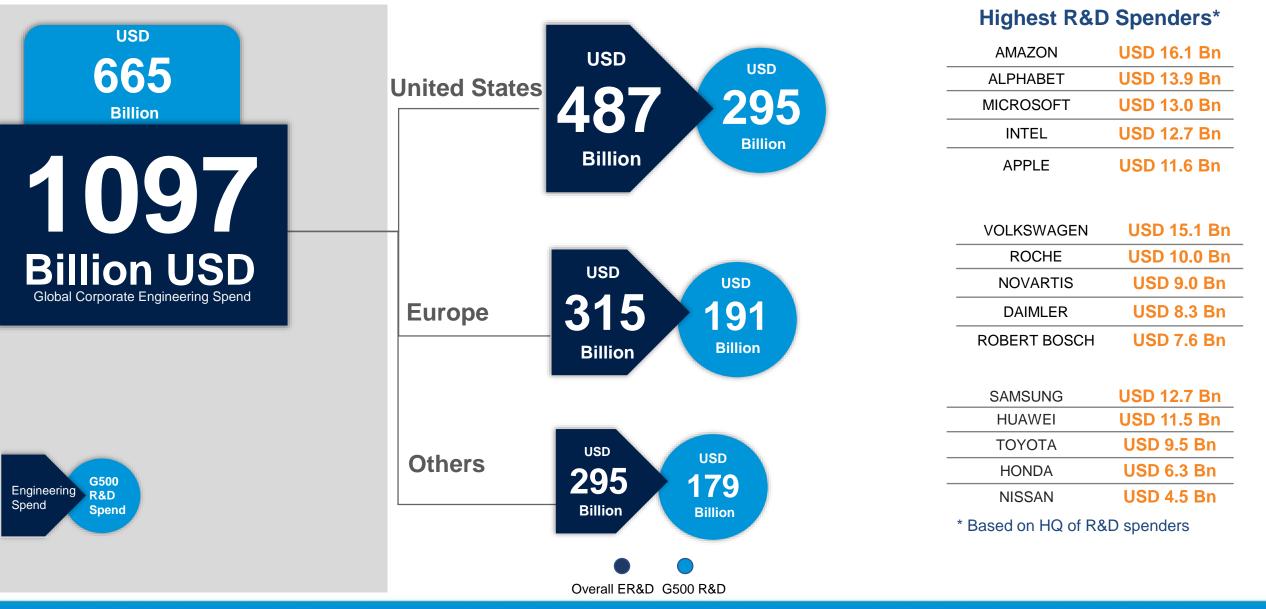

While the automotive sector leads R&D spending, software and internet is one of the fastest growing verticals (1/2)

R&D spending continues to stay consolidated with top 100 R&D spenders accounting for two-thirds of the total G500 R&D spending