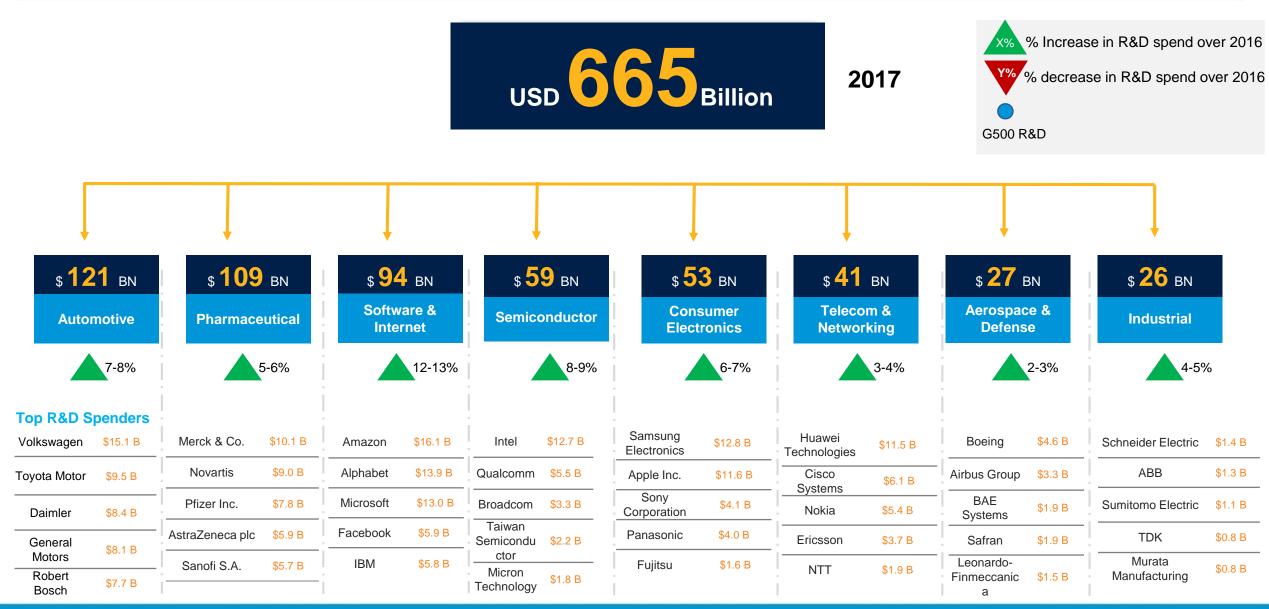

While the automotive sector leads R&D spending, software and internet is one of the fastest growing verticals (1/2)

R&D spending continues to stay consolidated with top 100 R&D spenders accounting for two-thirds of the total G500 R&D spending