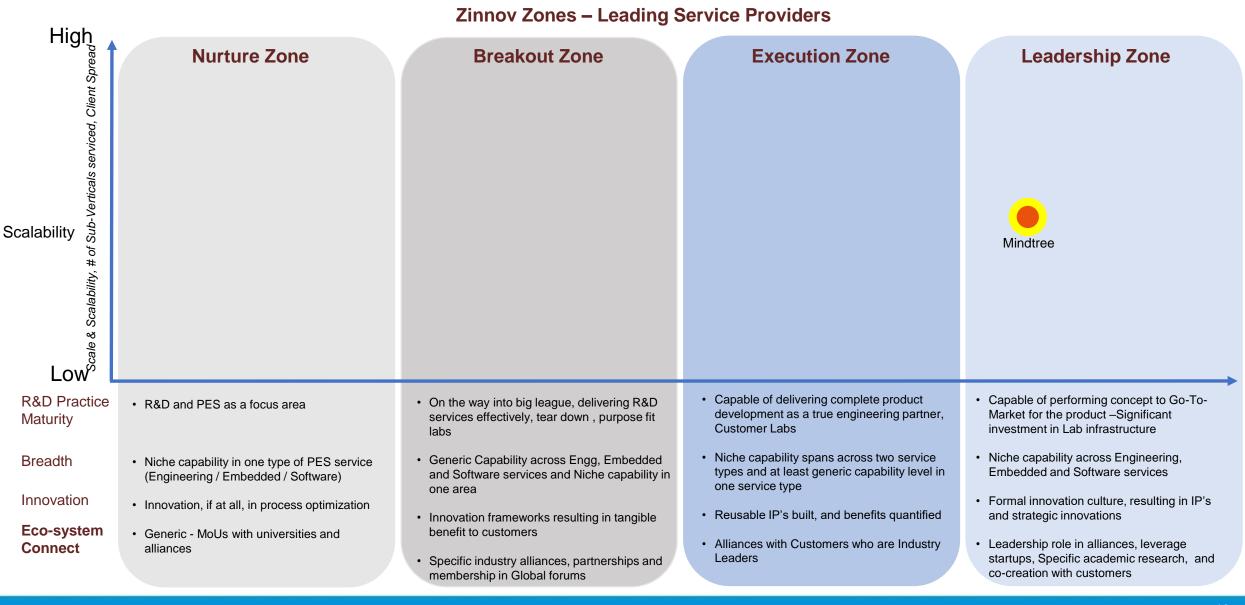

Specialization, R&D practice maturity (depth and maturity services), Innovation & IP, Eco-System Linkages, Customer input

zinnov zones

Specialization, R&D practice maturity (depth and maturity services), Innovation & IP, Eco-System Linkages, Customer input

## **Contribution of G500 R&D Spenders**

**Global Engineering R&D Landscape** 

Mindtree profile – PES 2017

Mindtree has consistently developed its capabilities over the past decade to establish itself as an industry leader for ER&D services. The company's investments in building IP, frameworks, and accelerators coupled with a robust partner ecosystem have contributed towards its leadership positioning at an overall level. The firm has strong capabilities across verticals such as telecom, consumer electronics, enterprise & consumer software, automotive, and semiconductors.