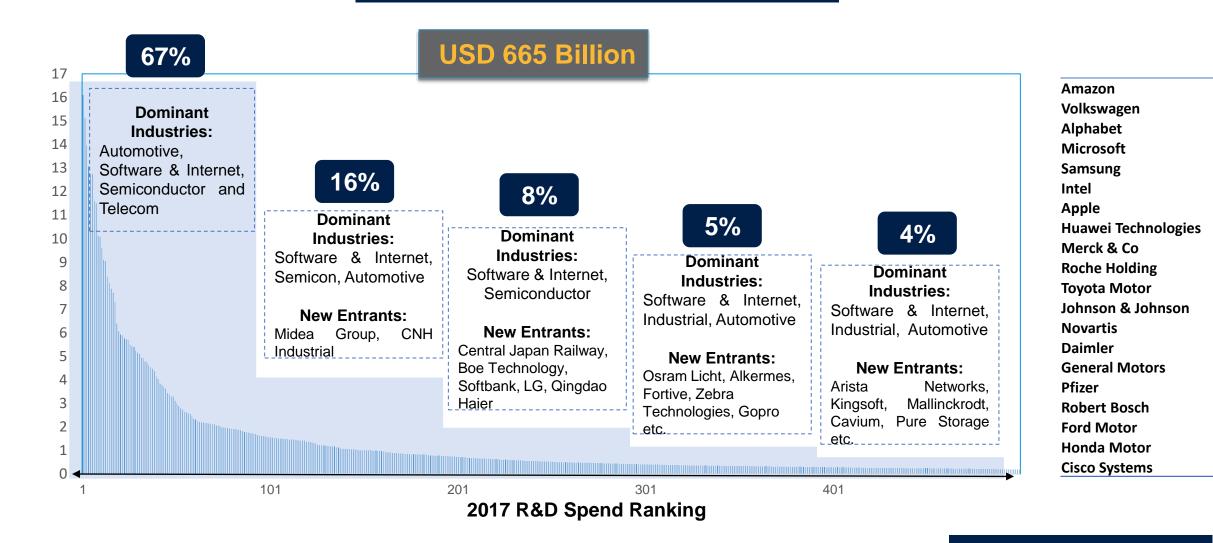

While the automotive sector leads R&D spending, software and internet is one of the fastest growing verticals (1/2)

R&D spending continues to stay consolidated with top 100 R&D spenders accounting for two-thirds of the total G500 R&D spending