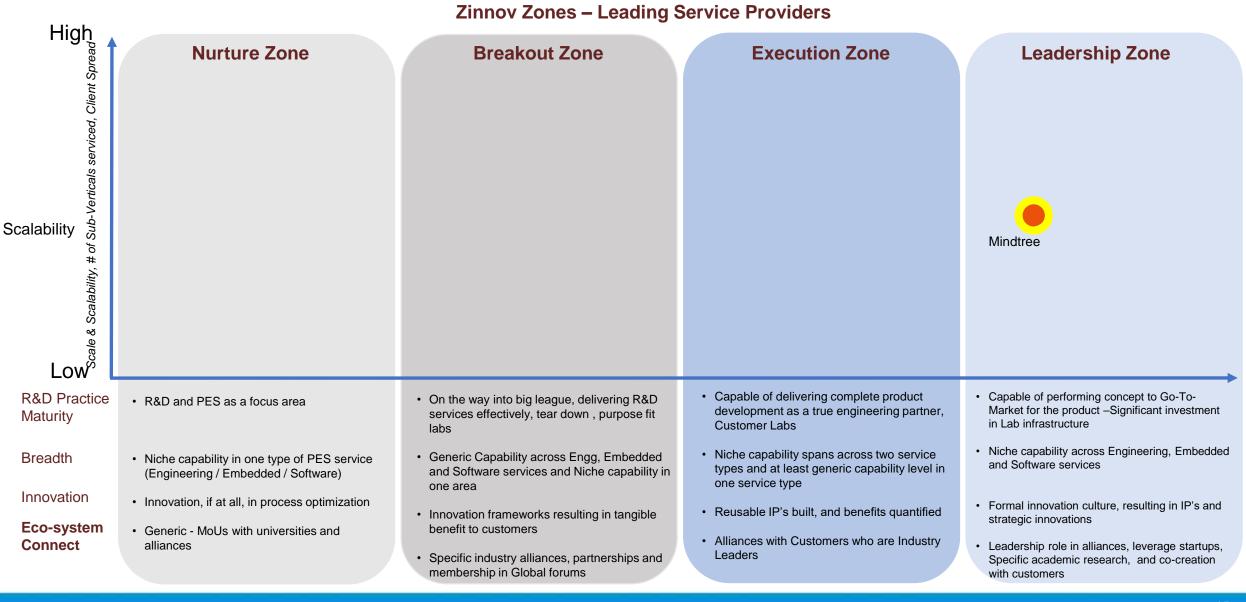

## **Contribution of G500 R&D Spenders**

**Global Engineering R&D Landscape** 

Mindtree profile – PES 2017

Mindtree has consistently developed its capabilities over the past decade to establish itself as an industry leader for ER&D services. The company's investments in building IP, frameworks, and accelerators coupled with a robust partner ecosystem have contributed towards its leadership positioning at an overall level. The firm has strong capabilities across verticals such as telecom, consumer electronics, enterprise & consumer software, automotive, and semiconductors.

Specialization, R&D practice maturity (depth and maturity services), Innovation & IP, Eco-System Linkages, Customer input

zinnov zones

Specialization, R&D practice maturity (depth and maturity services), Innovation & IP, Eco-System Linkages, Customer input