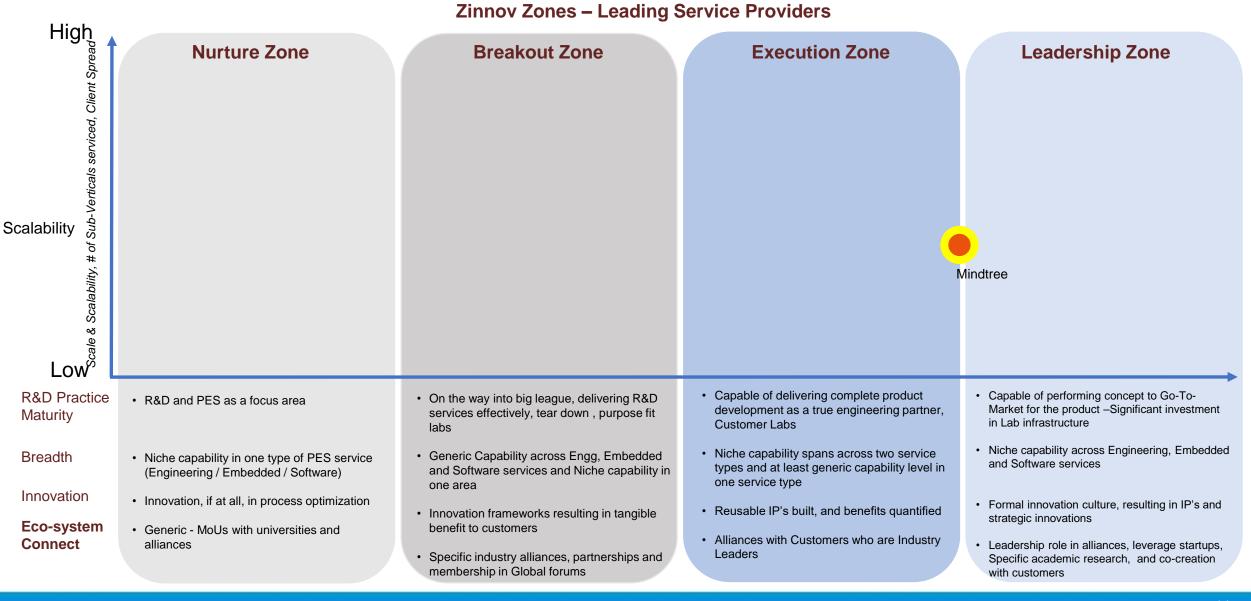

## **Contribution of G500 R&D Spenders**

**Global Engineering R&D Landscape** 

Mindtree profile – PES 2017

Mindtree has consistently developed its capabilities over the past decade to establish itself as an industry leader for ER&D services. The company's investments in building IP, frameworks, and accelerators coupled with a robust partner ecosystem have contributed towards its leadership positioning at an overall level. The firm has strong capabilities across verticals such as telecom, consumer electronics, enterprise & consumer software, automotive, and semiconductors.

Specialization, R&D practice maturity (depth and maturity services), Innovation & IP, Eco-System Linkages, Customer input

zinnov zones

Specialization, R&D practice maturity (depth and maturity services), Innovation & IP, Eco-System Linkages, Customer input