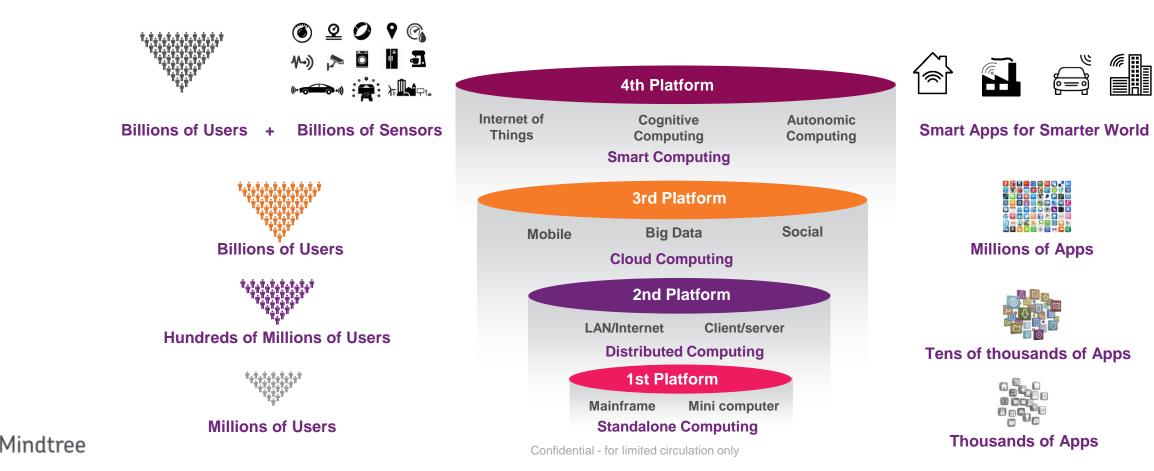

# Stepping into Emerging Horizons





### Mindtree Welcome to possible

### Emergence of fourth platform





### Recap from last year



#### Internet of Things



### Cognitive Computing



#### Autonomic Computing





### IoT enabled Connected Traveler









Pre-ordered movie and personal jukebox onboard

#### Taxi to home



### IoT Enablement for Hearing Aid

- Hearing Aid Companion App
- Remote setup by audiologists
- IFTTT integration for user driven recipes
- Environment data analytics to automatically suggest mode changes

- Integrates with Hearing Aid via D Bluetooth
- Phone acts as gateway to enable internet connectivity
- Machine Data analytics for audio & settings data from device combined with phone data to recommend settings
- smart devices



Improves usability for users while allowing them to maintain discretion Allows users to interact well with other

## IoT Possibilitie