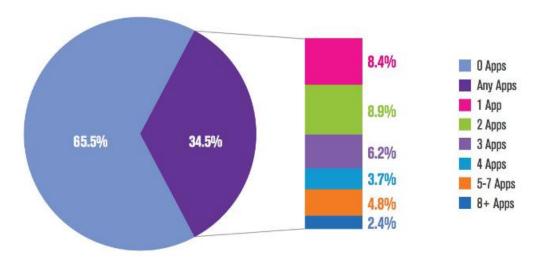

# App Fatigue

#### Smartphone Users' Number of App Downloads Per Month

Source: comScore MobiLens, U.S., Age 18+, 3 Month Average Ending June 2014

Most widely used mobile apps