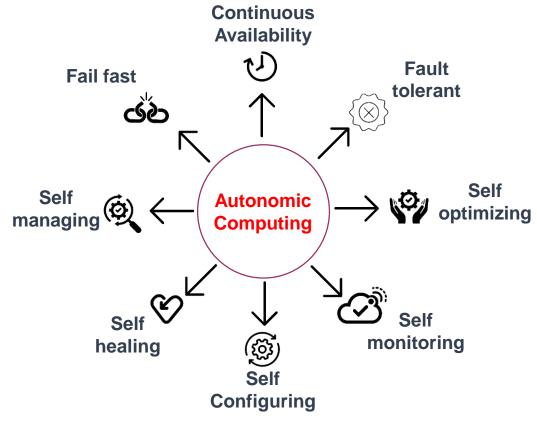

#### Autonomic Computing

# **Autonomic Computing**

| Airline                    | got<br>garbag           |
|----------------------------|-------------------------|
| Fault tolerant             | Circuit Breaker patter  |
| & Fail fast                | Netflix Hysterix   Apac |
| Self managing              | Resource manageme       |
| & Self optimization        | Apache Yarn   Apache    |
| Self healing               | Process managemen       |
| & Self monitoring          | Marathon                |
| Continuous<br>Availability | Distributed Computin    |
| 1                          |                         |