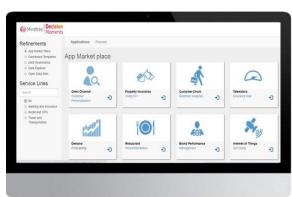

## Decision Moments: Simplifies and Accelerates Data Analytics

20 industry-specific machinelearning algorithms based on deep learning techniques 25 business apps across retail, consumer goods, travel, banking and insurance industries

A data store with 35 pre-built technology components for big data programs

100 pre-populated data sets easily combine with heterogeneous data

Cloud-native solution powered by Microsoft Azure services, including the Cortana Intelligence Suite

Modeling sandbox to perform rapid exploratory data analysis before investing at scale

## Easy to Use Data Science Platform

Confidential - for limited circulation only