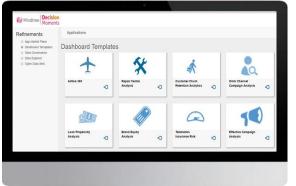

## Decision Moments: Simplifies and Accelerates Data Analytics

20 industry-specific machinelearning algorithms based on deep learning techniques 25 business apps across retail, consumer goods, travel, banking and insurance industries

A data store with 35 pre-built technology components for big data programs

100 pre-populated data sets easily combine with heterogeneous data

Cloud-native solution powered by Microsoft Azure services, including the Cortana Intelligence Suite

Modeling sandbox to perform rapid exploratory data analysis before investing at scale