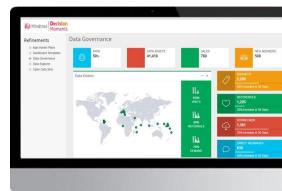

## Decision Moments: Simplifies and Accelerates Data Analytics

20 industry-specific machinelearning algorithms based on deep learning techniques 25 business apps across retail, consumer goods, travel, banking and insurance industries

## Easy to Use Data Science Platform

Confidential - for limited circulation only