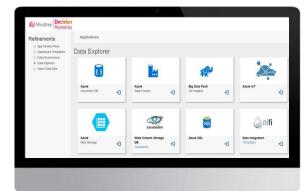

A data store with 35 pre-built technology components for big data programs

100 pre-populated data sets easily combine with heterogeneous data

Cloud-native solution powered by Microsoft Azure services, including the Cortana Intelligence Suite

## Easy to Use Data Science Platform

Confidential - for limited circulation only