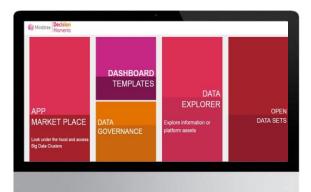

## Decision Moments: Simplifies and Accelerates Data Analytics

20 industry-specific machinelearning algorithms based on deep learning techniques 25 business apps across retail, consumer goods, travel, banking and insurance industries

A data store with 35 pre-built technology components for big data programs

100 pre-populated data sets easily combine with heterogeneous data

Cloud-native solution powered by Microsoft Azure services, including the Cortana Intelligence Suite

Modeling sandbox to perform rapid exploratory data analysis before investing at scale

## Easy to Use Data Science Platform

Confidential - for limited circulation only