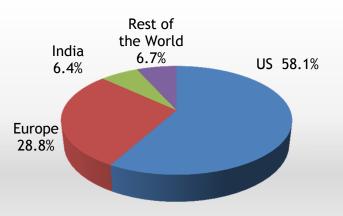

|         |  |  |  |
|---------------------|---------|---------|---------|--|--|--|
|                     | Q1 FY12 | Q4 FY12 | Q1 FY13 |  |  |  |
| Top Client          | 7.0%    | 7.5%    | 7.6%    |  |  |  |
| Top 5 Clients       | 24.9%   | 31.4%   | 33.5%   |  |  |  |
| Top 10 Clients      | 39.4%   | 45.6%   | 47.1%   |  |  |  |

| Client Details |         |         |         |  |  |  |  |
|----------------|---------|---------|---------|--|--|--|--|
|                | Q1 FY12 | Q4 FY12 | Q1 FY13 |  |  |  |  |
| \$1MM+         | 67      | 77      | 78      |  |  |  |  |
| \$5MM+         | 14      | 17      | 17      |  |  |  |  |
| \$10MM+        | 7       | 7       | 8       |  |  |  |  |
| \$20MM+        | 1       | 4       | 4       |  |  |  |  |

By Industry - Q1 FY13







## **Other Operating Metrics**



| Revenue by Business                      |         |         |         |  |  |  |
|------------------------------------------|---------|---------|---------|--|--|--|
|                                          | Q1 FY12 | Q4 FY12 | Q1 FY13 |  |  |  |
| IT Services                              | 63.8%   | 67.2%   | 69.0%   |  |  |  |
| Project<br>Engineering<br>Services (PES) | 36.2%   | 32.8%   | 31.0%   |  |  |  |

| Revenue by Project Type      |         |         |         |  |  |  |
|------------------------------|---------|---------|---------|--|--|--|
|                              | Q1 FY12 | Q4 FY12 | Q1 FY13 |  |  |  |
| Fixed Cost,<br>Fixed Monthly | 33.2%   | 37.9%   | 37.5%   |  |  |  |
| Time &<br>Materials          | 66.8%   | 62.1%   | 62