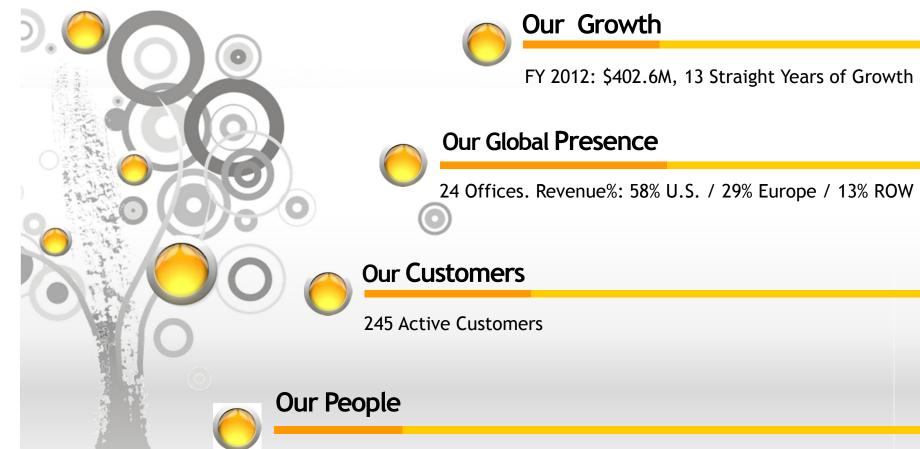

#### MindTree At a Glance

10,830 MindTree Minds. High Satisfaction

#### **Our Customers**

CONFIDENTIAL: For limited circulation only