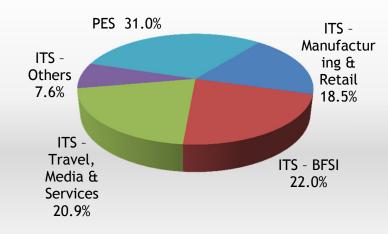

By Industry - Q1 FY13

## **Other Operating Metrics**

| Revenue by Business                      |         |         |         |  |  |  |
|------------------------------------------|---------|---------|---------|--|--|--|
|                                          | Q1 FY12 | Q4 FY12 | Q1 FY13 |  |  |  |
| IT Services                              | 63.8%   | 67.2%   | 69.0%   |  |  |  |
| Project<br>Engineering<br>Services (PES) | 36.2%   | 32.8%   | 31.0%   |  |  |  |