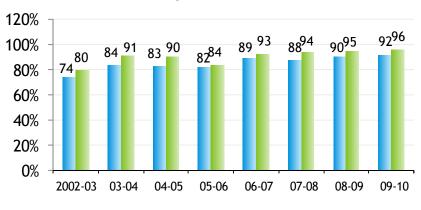

Willing to do repeat business

## MindTree's Revenue (\$ million USD)

**Overall Satisfaction** 