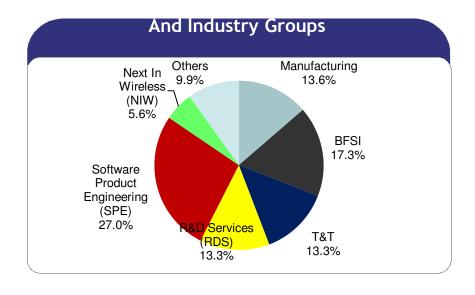

# High Quality and Diversity of Revenues (Consol Q1 FY 11)

| Revenue Mix                          |         |         |
|--------------------------------------|---------|---------|
|                                      | Q4 FY10 | Q1 FY11 |
| ITS                                  | 53.3%   | 54.1%   |
| Product Engineering Services (PES)** | 46.7%   | 45.9%   |

<sup>\* -</sup> Including Trainees \* \* Consists of our RDS, SPE and NIW business