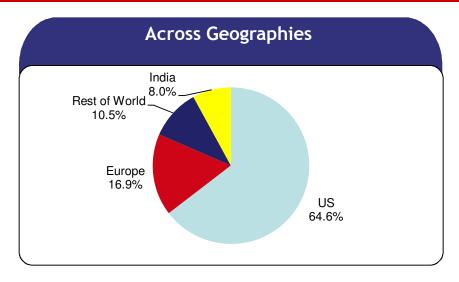

| 76.99 | 3.4%    | 1.3%    |
| EBITDA                        | 9.80  | (28.5%) | (30.3%) |
| PAT                           | 3.50  | (70.3%) | (71.0%) |

- 261 active clients, including 39 Global Fortune 500 companies
- 715 net people additions, the highest in the last 8 quarters
- Strong volume growth of 8.7% on a standalone basis, highest in the last 8 quarters
- 31 Customers were added during the quarter
- For the quarter ended 30 June 2010, there was a one time tax on dissolution of US subsidiaries. If this transaction is excluded, the PAT would have been higher by \$1.6 million

# High Quality and Diversity of Revenues (Consol Q1 FY 11)



# Across Clients Revenue Concentration % of revenues Q4 FY 10 Q1 FY 11 Top Client 7.2% 7.0% Top 5 27.9% 26.9% Top 10 40.0% 40.2%





| Key Customers |         |         |  |
|---------------|---------|---------|--|
|               | Q4 FY10 | Q1 FY11 |  |
| \$1MM+<br>    | 60      | 62      |  |
| \$5MM+        | 13      | 13      |  |
| \$10MM+       | 5       | 5       |  |





| Revenue Mix                          |         |         |
|--------------------------------------|---------|---------|
|                                      | Q4 FY10 | Q1 FY11 |
| ITS                                  | 53.3%   | 54.1%   |
| Product Engineering Services (PES)** | 46.7%   | 45.9%   |

| Revenue by Project Type |                  |  |  |
|-------------------------|------------------|--|--|
| Q4 FY10                 | Q1 FY11          |  |  |
| 31.2%                   | 33.7%            |  |  |
| 68.8%                   |