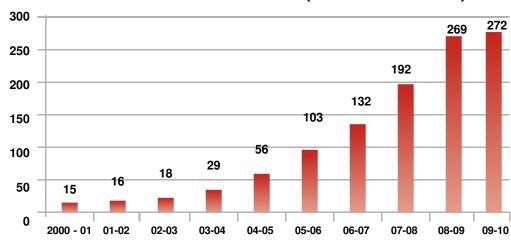

## MindTree At A Glance

- Consolidated Revenue FY 2009-10: \$272M
- 9,012 MindTree Minds in 22 locations
- IAOP Global Outsourcing100: Ranked 19th among IT Services Companies
- Winner of the Most Admired Knowledge Enterprise (MAKE) Asia Award: 2008, 2009
- Most Consistent Performer in Best Employer Surveys: 2004 to 2009
- Asiamoney Corporate Governance
   Poll 2009: No.1 in India; No.2 in Asia
- Ranked among the Fastest Growing APAC Tech Companies by Deloitte.

## MindTree's Revenue (\$ million USD)

**Overall Satisfaction** 