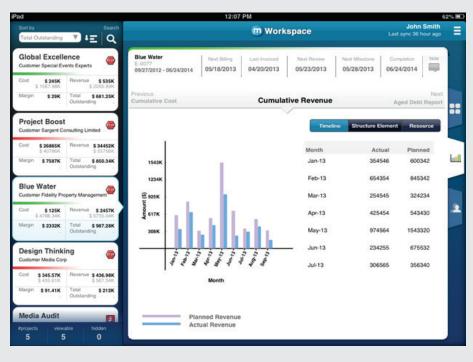

Mindtree's mWorkspace – a mobile solution for managing projects.

Mindtree's mWorkspace application works with SAP's Commercial Project Management (CPM). It augments functionalities of CPM's Project Workspace module and helps improve overall project management and reporting. mWorkspace enables executives and managers to view KPIs, alerts and trends on the move. It also provides elegant options to act on project alerts like contacting project team members, sending mails, keeping notes and reminders. mWorkspace allows easy analysis of project data for multiple parameters using charts and graphs.

### **Benefits**

- Provides key project parameters
- Draws attention to critical project events through alerts and trends
- Facilitates issue based communication with project teams
- Helps track progress through notes & reminders
- Visual representation of data and trends such as costs, revenue, work in progress, earned value and similar