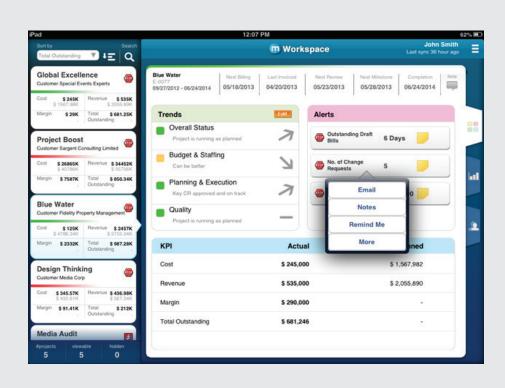

Mindtree's mWorkspace – a mobile solution for managing projects.

Mindtree's mWorkspace application works with SAP's Commercial Project Management (CPM). It augments functionalities of CPM's Project Workspace module and helps improve overall project management and reporting. mWorkspace enables executives and managers to view KPIs, alerts and trends on the move. It also provides elegant options to act on project alerts like contacting project team members, sending mails, keeping notes and reminders. mWorkspace allows easy analysis of project data for multiple parameters using charts and graphs.

## Key features of mWorkspace

- Browse management data of multiple projects
- View KPI, alerts and trends of respective projects
- Act on alerts and trends
- Update on trends and status
- Deep dive into project analytics

### **Benefits**

- Provides key project parameters
- Draws attention to critical project events through alerts and trends
- Facilitates issue based communication with project teams
- Helps track progress through notes & reminders
- Visual representation of data and trends such as costs, revenue, work in progress, earned value and similar