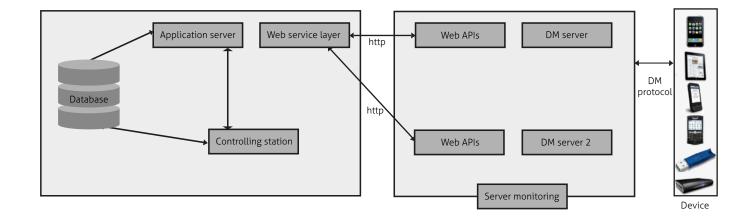

## Solution Accelerators

We deploy in-house Service Delivery Platform (SDP) for M2M, to deliver key managed services like MDM / MAM to our customers. This SDP integrates with any of your standard DM Servers via Web APIs and provides a unified interface for device management.