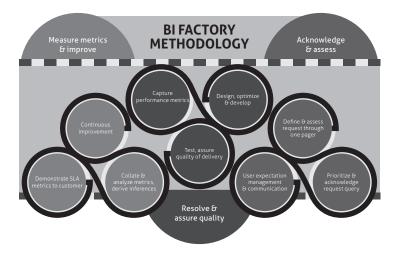

## Our approach

The BI factory had every BI work unit go through three primary phases as depicted below.

Our BI factory approach and methodology ensured that we:

- Performed initial assessment of requirements and clarified all queries
- Ensured quality of deliverables by focusing on design, development and testing of work units
- Employed measurable metrics to collate delivery performance and quality related data at every stage of the work unit execution